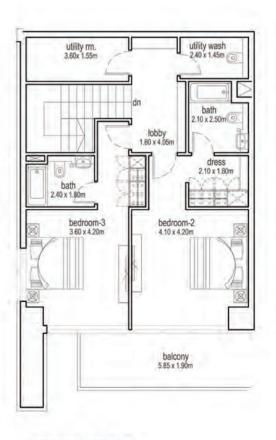

#### Floor Plan: Level 4 & 5

#### LEVEL 4

LEVEL 5

UNIT: 402

3Bhk-DB-01\_A - Res IvI - 04 type - 01 ( with balcony) ensuite area lower level - 86.50 sm balcony area - 13.5 sm total area - 100.0 sm Unit area - 189.40 sm ( 2039 sf) total - 01 units Floor IvI - Res 04 Area - 189.40 sm ( 2039 sf)

3Bhk-DB-01\_A - Res Ivl - 05 ensuite area upper level - 75.9 sm balcony area - 13.5 sm total area - 89.4 sm

UNIT: 401

3Bhk-DB-01 - Res Ivl - 04 type - 01 (with balcony) ensuite area lower level - 76 sm balcony area - 12 sm total area - 88 sm Unit area - 88 sm Unit area - 175.9 sm ( 1893 sf) total - 01 units Floor Ivl - Res 04 Area - 175.9 sm ( 1893 sf)

3Bhk-DB-01 - Res Ivl - 05 ensuite area upper level - 75.9 sm balcony area - 12 sm total area - 87.9 sm UNIT: 403, 404, 405

3Bhk-T - Res Ivl - 05 ensuite area upper level - 86.9 sm