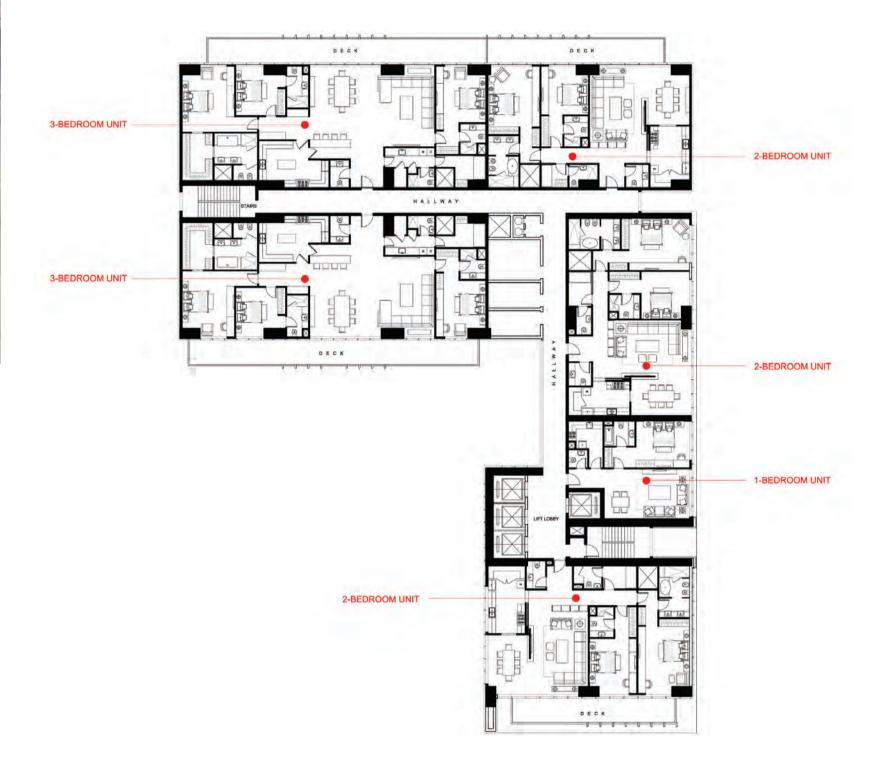

#### Floor Plan: Level 4 & 5

#### LEVEL 4

LEVEL 5

UNIT: 402

3Bhk-DB-01\_A - Res IvI - 04 type - 01 ( with balcony) ensuite area lower level - 86.50 sm balcony area - 13.5 sm total area - 100.0 sm Unit area - 189.40 sm ( 2039 sf) total - 01 units Floor IvI - Res 04 Area - 189.40 sm ( 2039 sf)

3Bhk-DB-01\_A - Res Ivl - 05 ensuite area upper level - 75.9 sm balcony area - 13.5 sm total area - 89.4 sm

UNIT: 401

3Bhk-DB-01 - Res Ivl - 04 type - 01 (with balcony) ensuite area lower level - 76 sm balcony area - 12 sm total area - 88 sm Unit area - 88 sm Unit area - 175.9 sm ( 1893 sf) total - 01 units Floor Ivl - Res 04 Area - 175.9 sm ( 1893 sf)

3Bhk-DB-01 - Res Ivl - 05 ensuite area upper level - 75.9 sm balcony area - 12 sm total area - 87.9 sm UNIT: 403, 404, 405

3Bhk-T - Res Ivl - 05 ensuite area upper level - 86.9 sm