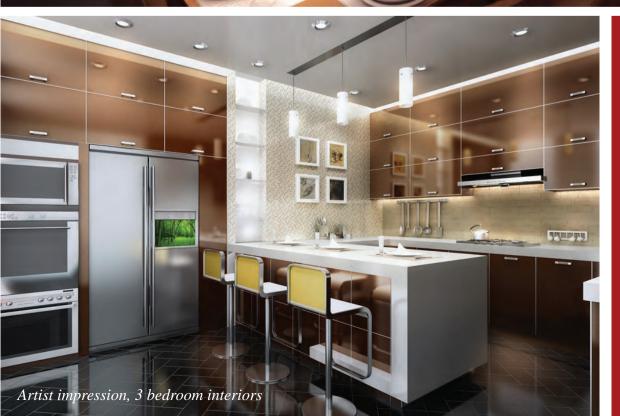

#### KITCHEN

- *Floor finished with non-slip ceramic tiles with pvc skirting matching with the base unit finished.*
- Moisture resistance MDF board wall and base cabinets with sufficient storage space.
- Worktop finished with natural granite stone with matching granite stone splash back along with under mounted stainless sink with drying board.