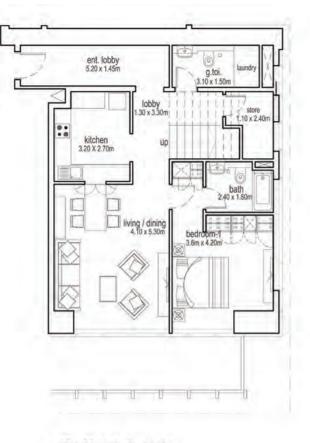

#### UNIT: 02, 03, 04

UNIT: 05, 06

1bhk 01 type - 01 ( with balcony) ensuite area lower level - 78.0 sm balarea - 93.0 sm ( 1001 sf) tolal - 18 units Floor M - Res 06 - 14 Area - 1674 sm ( 18018 sf)