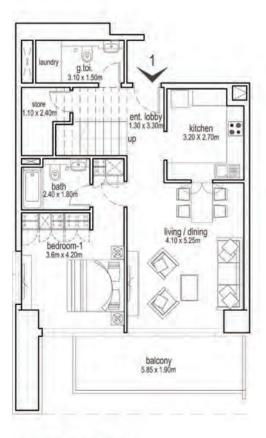

#### UNIT: 02, 03, 04

UNIT: 05, 06

1bhk 01 type - 01 ( with balcony) ensuite area lower level - 78.0 sm balarea - 93.0 sm ( 1001 sf) tolal - 18 units Floor M - Res 06 - 14 Area - 1674 sm ( 18018 sf)

#### 2 bedroom apartment

#### *3 bedroom apartment*

UNIT: 01

UNIT: 02

#### 3 bedroom apartment

UNIT: 05 & 06