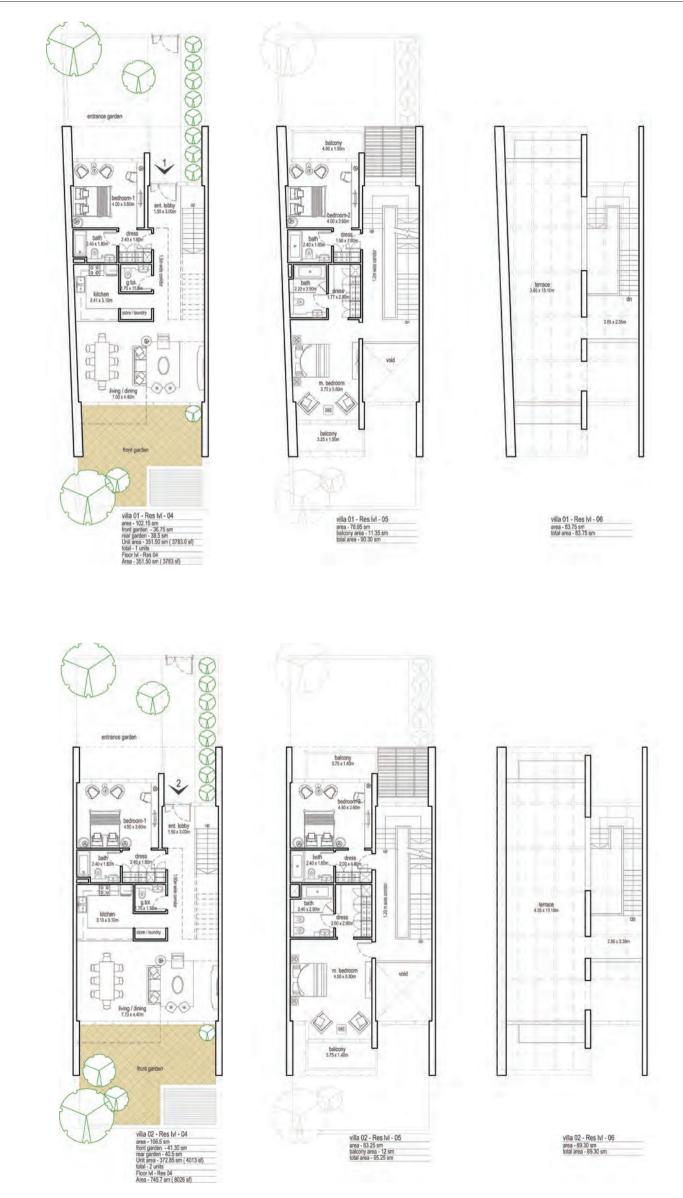

#### UNIT: 02, 03, 04

UNIT: 05, 06

1bhk 01 type - 01 ( with balcony) ensuite area lower level - 78.0 sm balarea - 93.0 sm ( 1001 sf) tolal - 18 units Floor M - Res 06 - 14 Area - 1674 sm ( 18018 sf)

#### 2 bedroom apartment

#### *3 bedroom apartment*

UNIT: 01

UNIT: 02

#### 3 bedroom apartment

UNIT: 05 & 06

#### Floor Plan: Level 4 & 5

#### LEVEL 4

LEVEL 5

UNIT: 402

3Bhk-DB-01\_A - Res IvI - 04 type - 01 ( with balcony) ensuite area lower level - 86.50 sm balcony area - 13.5 sm total area - 100.0 sm Unit area - 189.40 sm ( 2039 sf) total - 01 units Floor IvI - Res 04 Area - 189.40 sm ( 2039 sf)

3Bhk-DB-01\_A - Res Ivl - 05 ensuite area upper level - 75.9 sm balcony area - 13.5 sm total area - 89.4 sm

UNIT: 401

3Bhk-DB-01 - Res Ivl - 04 type - 01 (with balcony) ensuite area lower level - 76 sm balcony area - 12 sm total area - 88 sm Unit area - 88 sm Unit area - 175.9 sm ( 1893 sf) total - 01 units Floor Ivl - Res 04 Area - 175.9 sm ( 1893 sf)

3Bhk-DB-01 - Res Ivl - 05 ensuite area upper level - 75.9 sm balcony area - 12 sm total area - 87.9 sm UNIT: 403, 404, 405

3Bhk-T - Res Ivl - 05 ensuite area upper level - 86.9 sm