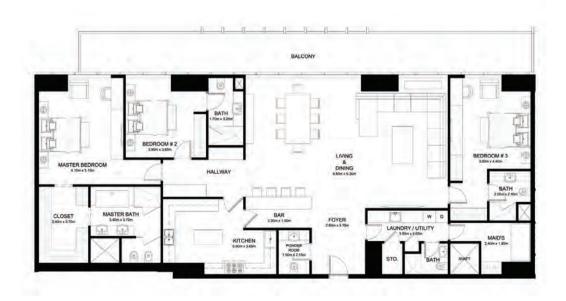

#### UNIT: 02, 03, 04

UNIT: 05, 06

1bhk 01 type - 01 ( with balcony) ensuite area lower level - 78.0 sm balarea - 93.0 sm ( 1001 sf) tolal - 18 units Floor M - Res 06 - 14 Area - 1674 sm ( 18018 sf)

#### 2 bedroom apartment

#### *3 bedroom apartment*

UNIT: 01

UNIT: 02

#### 3 bedroom apartment

UNIT: 05 & 06