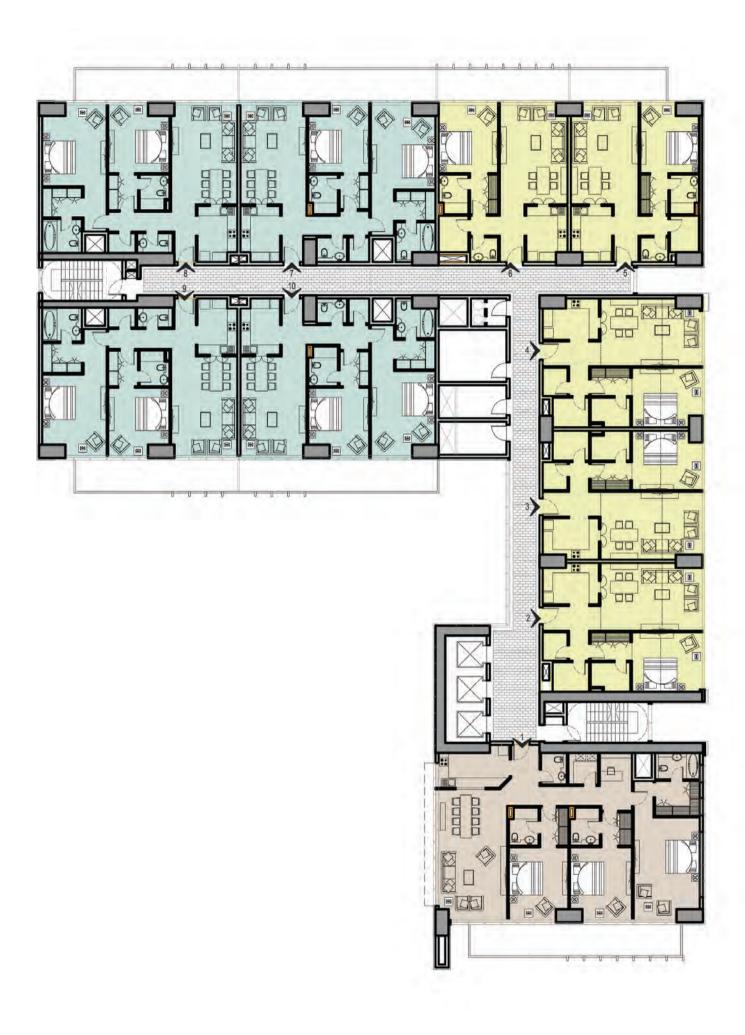

Dubailand, Shah Rukh Khan Boulevard in Ras Al Khaimah, the Santorini Resorts.

The elegance of the Burj Pacific lobby exudes a feeling of peace and tranquility.

















# AMENITIES



## World-class amenities at your doorstep

Recognizing health and wellbeing as essential to a rounded lifestyle, Burj Pacific features world-class amenities and a 24-hour concierge service.

Residents can enjoy exclusive access to one of the building's two luxurious swimming pools or in one of the gymnasiums for a workout using the latest fitness equipment. There is also a sauna and steam area for a rejuvenating break after a long day.

Security is always at the forefront of our integral designs - here at Burj Pacific we provide secure, gated parking facilities on 5 levels.



Artist impression







#### UNIT: 02, 03, 04



UNIT: 05, 06



1bhk 01 type - 01 ( with balcony) ensuite area lower level - 78.0 sm balarea - 93.0 sm ( 1001 sf) tolal - 18 units Floor M - Res 06 - 14 Area - 1674 sm ( 18018 sf)

#### 2 bedroom apartment



#### *3 bedroom apartment*

UNIT: 01





UNIT: 02



#### 2 bedroom apartment



#### 3 bedroom apartment

UNIT: 05 & 06





#### Floor Plan: Level 4 & 5

#### LEVEL 4



LEVEL 5

UNIT: 402



3Bhk-DB-01\_A - Res IvI - 04 type - 01 ( with balcony) ensuite area lower level - 86.50 sm balcony area - 13.5 sm total area - 100.0 sm Unit area - 189.40 sm ( 2039 sf) total - 01 units Floor IvI - Res 04 Area - 189.40 sm ( 2039 sf)



3Bhk-DB-01\_A - Res Ivl - 05 ensuite area upper level - 75.9 sm balcony area - 13.5 sm total area - 89.4 sm

UNIT: 401



3Bhk-DB-01