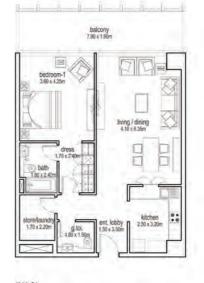

#### UNIT: 02, 03, 04

UNIT: 05, 06

1bhk 01 type - 01 ( with balcony) ensuite area lower level - 78.0 sm balarea - 93.0 sm ( 1001 sf) tolal - 18 units Floor M - Res 06 - 14 Area - 1674 sm ( 18018 sf)