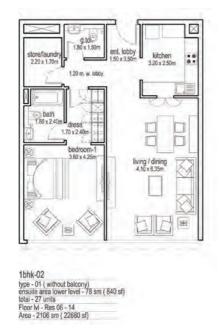

#### UNIT: 02, 03, 04

UNIT: 05, 06

1bhk 01 type - 01 ( with balcony) ensuite area lower level - 78.0 sm balarea - 93.0 sm ( 1001 sf) tolal - 18 units Floor M - Res 06 - 14 Area - 1674 sm ( 18018 sf)