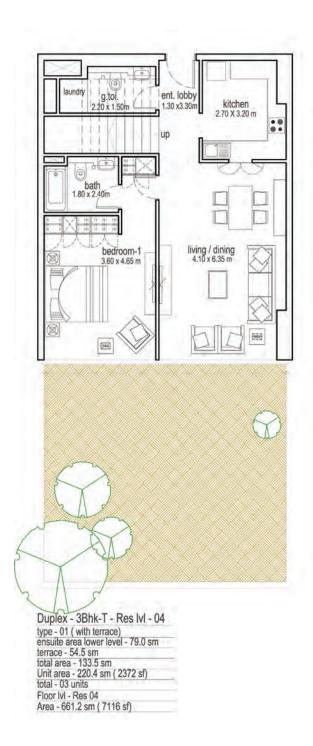

#### UNIT: 02, 03, 04

UNIT: 05, 06

1bhk 01 type - 01 ( with balcony) ensuite area lower level - 78.0 sm balarea - 93.0 sm ( 1001 sf) tolal - 18 units Floor M - Res 06 - 14 Area - 1674 sm ( 18018 sf)

#### 2 bedroom apartment

#### *3 bedroom apartment*

UNIT: 01

UNIT: 02

#### 3 bedroom apartment

UNIT: 05 & 06