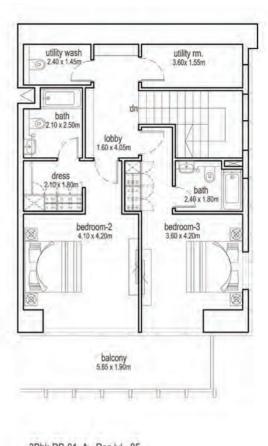

#### Floor Plan: Level 4 & 5

#### LEVEL 4

LEVEL 5

UNIT: 402

3Bhk-DB-01\_A - Res IvI - 04 type - 01 ( with balcony) ensuite area lower level - 86.50 sm balcony area - 13.5 sm total area - 100.0 sm Unit area - 189.40 sm ( 2039 sf) total - 01 units Floor IvI - Res 04 Area - 189.40 sm ( 2039 sf)

3Bhk-DB-01\_A - Res Ivl - 05 ensuite area upper level - 75.9 sm balcony area - 13.5 sm total area - 89.4 sm

UNIT: 401

3Bhk-DB-01 - Res Ivl - 04 type - 01 (with balcony) ensuite area lower level - 76 sm balcony area - 12 sm total area - 88 sm Unit area - 88 sm Unit area - 175.9 sm ( 1893 sf) total - 01 units Floor Ivl - Res 04 Area - 175.9 sm ( 1893 sf)

3Bhk-DB-01 - Res Ivl - 05 ensuite area upper level - 75.9 sm balcony area - 12 sm total area - 87.9 sm UNIT: 403, 404, 405

3Bhk-T - Res Ivl - 05 ensuite area upper level - 86.9 sm