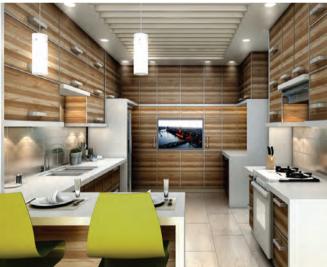

#### KITCHEN

- *Floor finished with non-slip ceramic tiles with pvc skirting matching with the base unit finished.*
- Moisture resistance MDF board wall and base cabinets with sufficient storage space.
- Worktop finished with natural granite stone with matching granite stone splash back along with under mounted stainless sink with drying board.