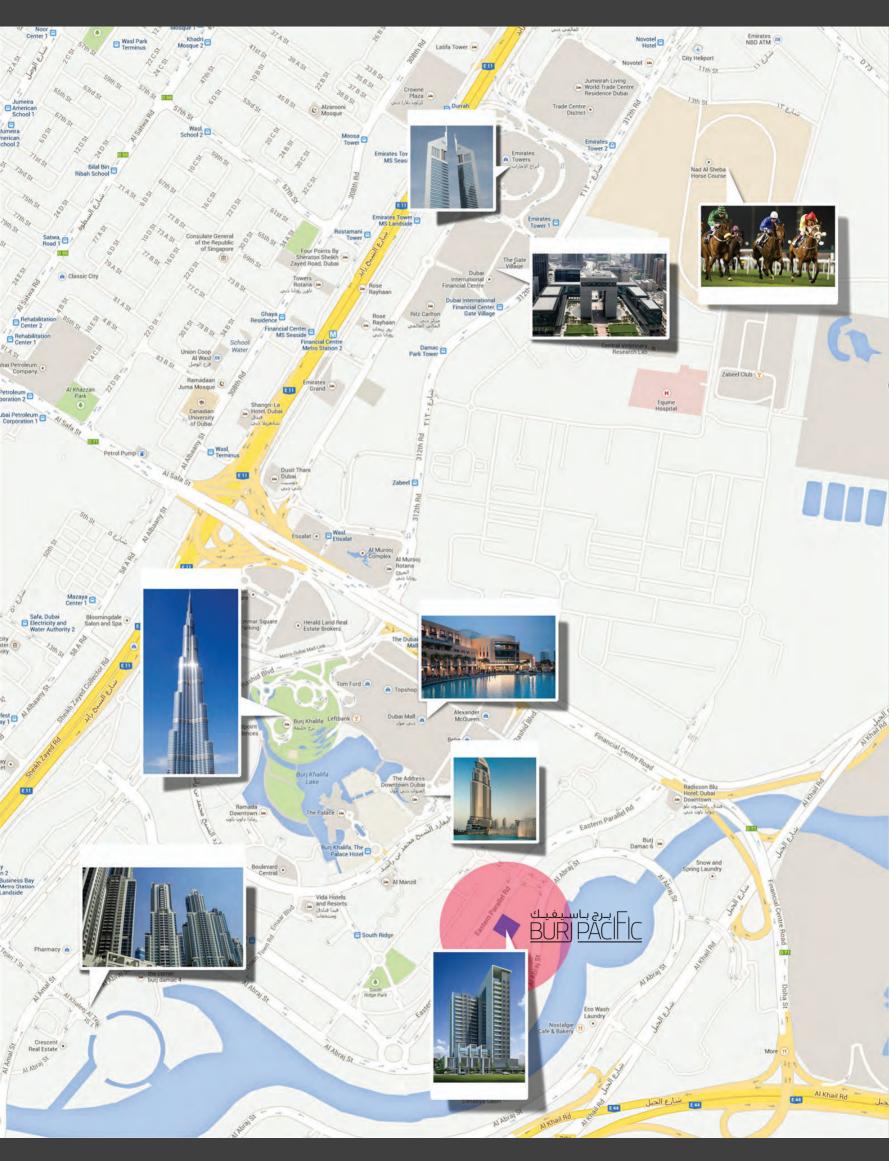

## Welcome Home.

The latest addition to Pacific Venture's high-end Dubai property portfolio, Burj Pacific, is strategically located adjacent to Downtown Dubai, home to the emirate's most iconic landmark, the Burj Khalifa, Dubai's greatest architectural achievement and the world's tallest tower.

Undoubtedly the city's most prestigious address, Downtown Dubai, a distance of just 500 metres, offers the best in hospitality, retail, dining and entertainment, all in one place.