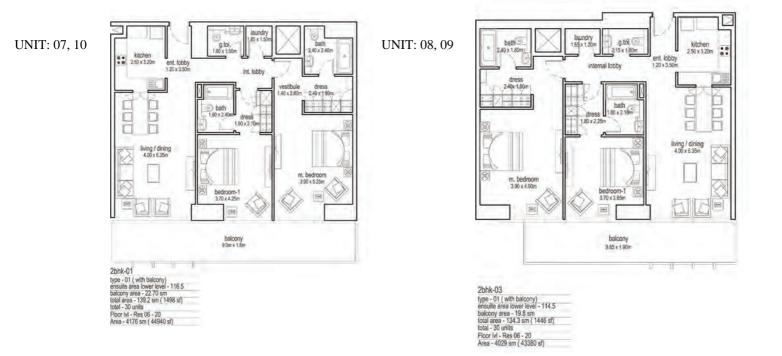

Recognizing health and wellbeing as essential to a rounded lifestyle, Burj Pacific features world-class amenities and a 24-hour concierge service.

Residents can enjoy exclusive access to one of the building's two luxurious swimming pools or in one of the gymnasiums for a workout using the latest fitness equipment. There is also a sauna and steam area for a rejuvenating break after a long day.

Security is always at the forefront of our integral designs - here at Burj Pacific we provide secure, gated parking facilities on 5 levels.



Artist impression







#### UNIT: 02, 03, 04



UNIT: 05, 06



1bhk 01 type - 01 ( with balcony) ensuite area lower level - 78.0 sm balarea - 93.0 sm ( 1001 sf) tolal - 18 units Floor M - Res 06 - 14 Area - 1674 sm ( 18018 sf)

#### 2 bedroom apartment



#### *3 bedroom apartment*

UNIT: 01





UNIT: 02



#### 2 bedroom apartment



#### 3 bedroom apartment

UNIT: 05 & 06





#### Floor Plan: Level 4 & 5

#### LEVEL 4



LEVEL 5

UNIT: 402



3Bhk-DB-01\_A - Res IvI - 04 type - 01 ( with balcony) ensuite area lower level - 86.50 sm balcony area - 13.5 sm total area - 100.0 sm Unit area - 189.40 sm ( 2039 sf) total - 01 units Floor IvI - Res 04 Area - 189.40 sm ( 2039 sf)



3Bhk-DB-01\_A - Res Ivl - 05 ensuite area upper level - 75.9 sm balcony area - 13.5 sm total area - 89.4 sm

UNIT: 401



3Bhk-DB-01 - Res Ivl - 04 type - 01 (with balcony) ensuite area lower level - 76 sm balcony area - 12 sm total area - 88 sm Unit area - 88 sm Unit area - 175.9 sm ( 1893 sf) total - 01 units Floor Ivl - Res 04 Area - 175.9 sm ( 1893 sf)



3Bhk-