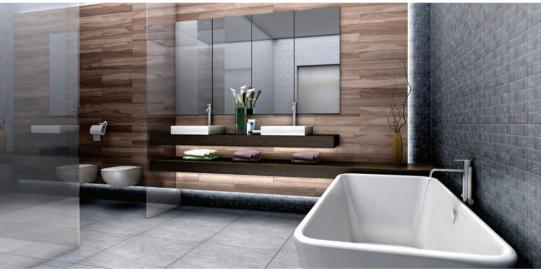

#### DESIGNER BATHROOMS

- Walls finished with glazed ceramic tiles.
- Floor finished with non-slip ceramic tiles.
- *Master bathroom fitted with bath tub.*
- All bathroom/toilet will have premium quality ceramic, and cp finished water taps, mixer, showers along with accessories.
- *Granite top vanity counter.*