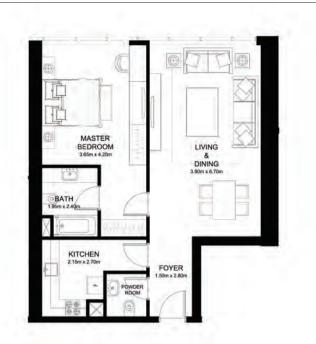

ounded lifestyle, Burj Pacific features world-class amenities and a 24-hour concierge service.

Residents can enjoy exclusive access to one of the building's two luxurious swimming pools or in one of the gymnasiums for a workout using the latest fitness equipment. There is also a sauna and steam area for a rejuvenating break after a long day.

Security is always at the forefront of our integral designs - here at Burj Pacific we provide secure, gated parking facilities on 5 levels.



Artist impression







#### UNIT: 02, 03, 04



UNIT: 05, 06



1bhk 01 type - 01 ( with balcony) ensuite area lower level - 78.0 sm balarea - 93.0 sm ( 1001 sf) tolal - 18 units Floor M - Res 06 - 14 Area - 1674 sm ( 18018 sf)

#### 2 bedroom apartment



#### *3 bedroom apartment*

UNIT: 01





UNIT: 02



#### 2 bedroom apartment



#### 3 bedroom apartment

UNIT: 05 & 06





#### Floor Plan: Level 4 & 5

#### LEVEL 4



LEVEL 5

UNIT: 402



3Bhk-DB-01\_A - Res IvI - 04 type - 01 ( with balcony) ensuite area lower level - 86.50 sm balcony area - 13.5 sm total area - 100.0 sm Unit area - 189.40 sm ( 2039 sf) total - 01 units Floor IvI - Res 04 Area - 189.40 sm ( 2039 sf)



3Bhk-DB-01\_A - Res Ivl - 05 ensuite area upper level - 75.9 sm balcony area - 13.5 sm total area - 89.4 sm

UNIT: 401



3Bhk-DB-01 - Res Ivl - 04 type - 01 (with balcony) ensuite area lower level - 76 sm balcony area - 12 sm total area - 88 sm Unit area - 88 sm Unit area - 175.9 sm ( 1893 sf) total - 01 units Floor Ivl - Res 04 Area - 175.9 sm ( 1893 sf)



3Bhk-DB-01 - Res Ivl - 05 ensuite area upper level - 75.9 s