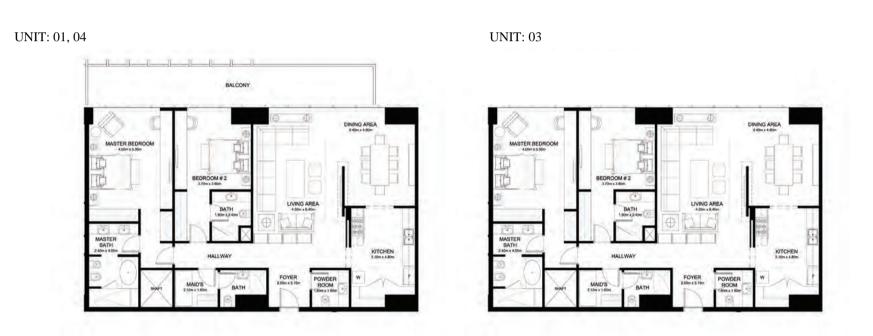

#### *3 bedroom apartment*

UNIT: 01

UNIT: 02

#### 3 bedroom apartment

UNIT: 05 & 06