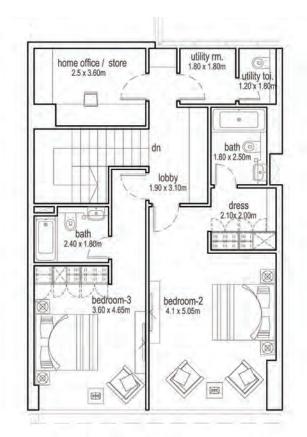

#### UNIT: 02, 03, 04

UNIT: 05, 06

1bhk 01 type - 01 ( with balcony) ensuite area lower level - 78.0 sm balarea - 93.0 sm ( 1001 sf) tolal - 18 units Floor M - Res 06 - 14 Area - 1674 sm ( 18018 sf)

#### 2 bedroom apartment

#### *3 bedroom apartment*

UNIT: 01

UNIT: 02

#### 3 bedroom apartment

UNIT: 05 & 06

#### Floor Plan: Level 4 & 5

#### LEVEL 4

LEVEL 5

UNIT: 402

3Bhk-DB-01\_A - Res IvI - 04 type - 01 ( with balcony) ensuite area lower level - 86.50 sm balcony area - 13.5 sm total area - 100.0 sm Unit area - 189.40 sm ( 2039 sf) total - 01 units Floor IvI - Res 04 Area - 189.40 sm ( 2039 sf)

3Bhk-DB-01\_A - Res Ivl - 05 ensuite area upper level - 75.9 sm balcony area - 13.5 sm total area - 89.4 sm

UNIT: 401

3Bhk-DB-01 - Res Ivl - 04 type - 01 (with balcony) ensuite area lower level - 76 sm balcony area - 12 sm total area - 88 sm Unit area - 88 sm Unit area - 175.9 sm ( 1893 sf) total - 01 units Floor Ivl - Res 04 Area - 175.9 sm ( 1893 sf)

3Bhk-DB-01 - Res Ivl - 05 ensuite area upper level - 75.9 sm balcony area - 12 sm total area - 87.9 sm UNIT: 403, 404, 405

3Bhk-T - Res Ivl - 05 ensuite area upper level - 86.9 sm