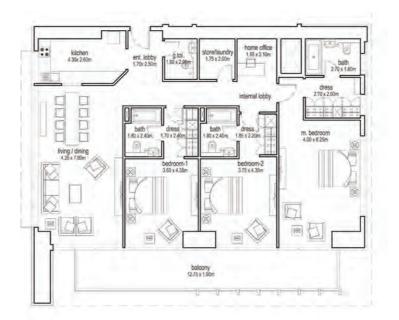

#### *3 bedroom apartment*

UNIT: 01

UNIT: 02

#### 3 bedroom apartment

UNIT: 05 & 06