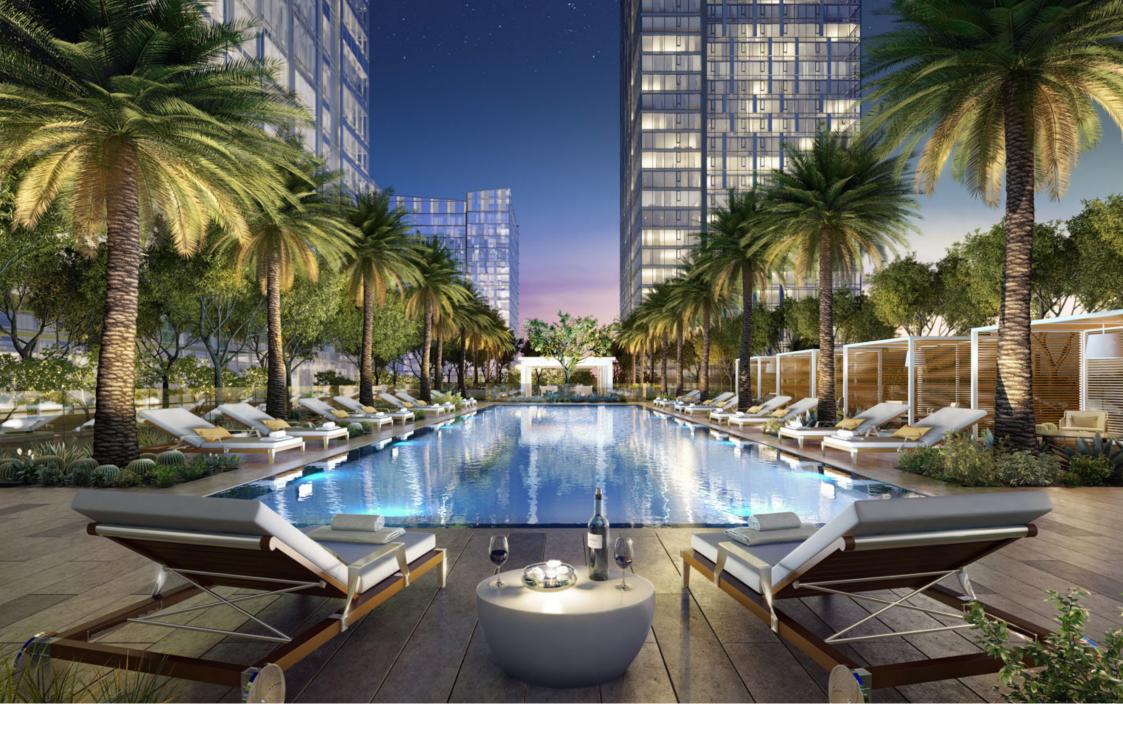

ELEVATED PRIVATE PARK FITNESS CENTER WITH STEAM ROOMS **RESIDENT** LOUNGE WITH CATERING **PANTRY** CLUBHOUSE AND GAME ROOM **RESORT** STYLE POOL WITH PRIVATE CABANAS PRIVATE THEATRE CONFERENCE CENTER YOGA STUDIO WITH MEDITATION GARDEN 24/7 LOBBY ATTENDANT DOG PARK WITH BATHING STATION OUTDOOR BBQ **AREAS** BUSINESS CENTER