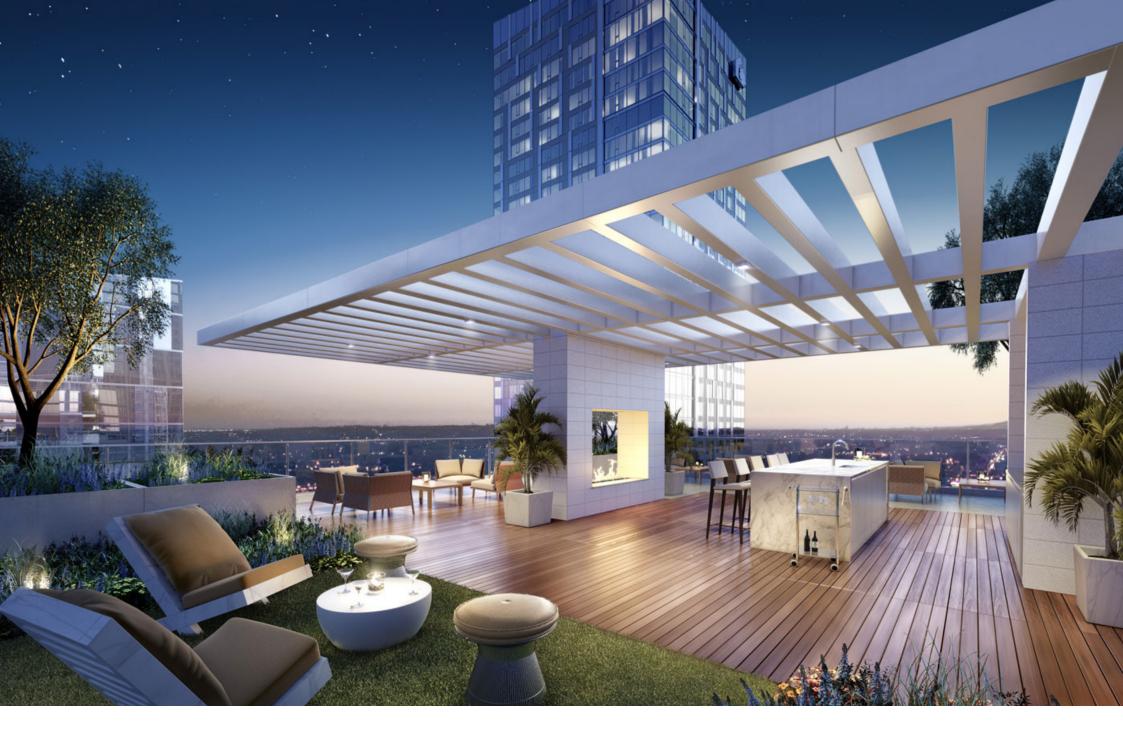

ELEVATED PRIVATE PARK FITNESS CENTER WITH STEAM ROOMS **RESIDENT** LOUNGE WITH CATERING **PANTRY** CLUBHOUSE AND GAME ROOM **RESORT** STYLE POOL WITH PRIVATE CABANAS PRIVATE THEATRE CONFERENCE CENTER YOGA STUDIO WITH MEDITATION GARDEN 24/7 LOBBY ATTENDANT DOG PARK WITH BATHING STATION OUTDOOR BBQ **AREAS** BUSINESS CENTER

IT ALL STARTS AT MET SIX, YOUR PRIVATE URBAN OASIS