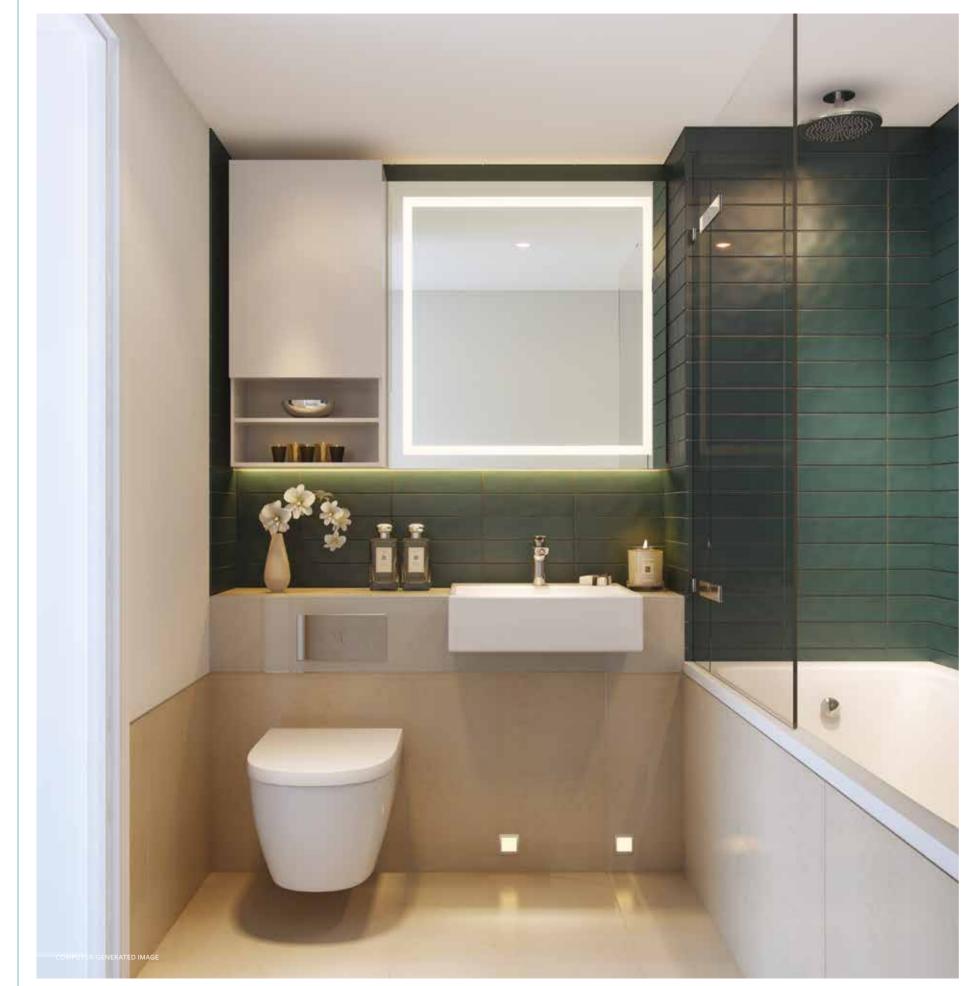

#### BATHROOM

Thoughtfully designed bathrooms feature high quality fixtures and fittings and a modern colour palette.

#### **BATHROOM/EN SUITE**

- Duravit sanitaryware • Hansgrohe fixed showerhead and telescopic hose to bath, adjustable shower head and riser rail to walk-in shower
- Glass shower and bath screen
- Wall-hung mirrored vanity unit
- Shaver socket