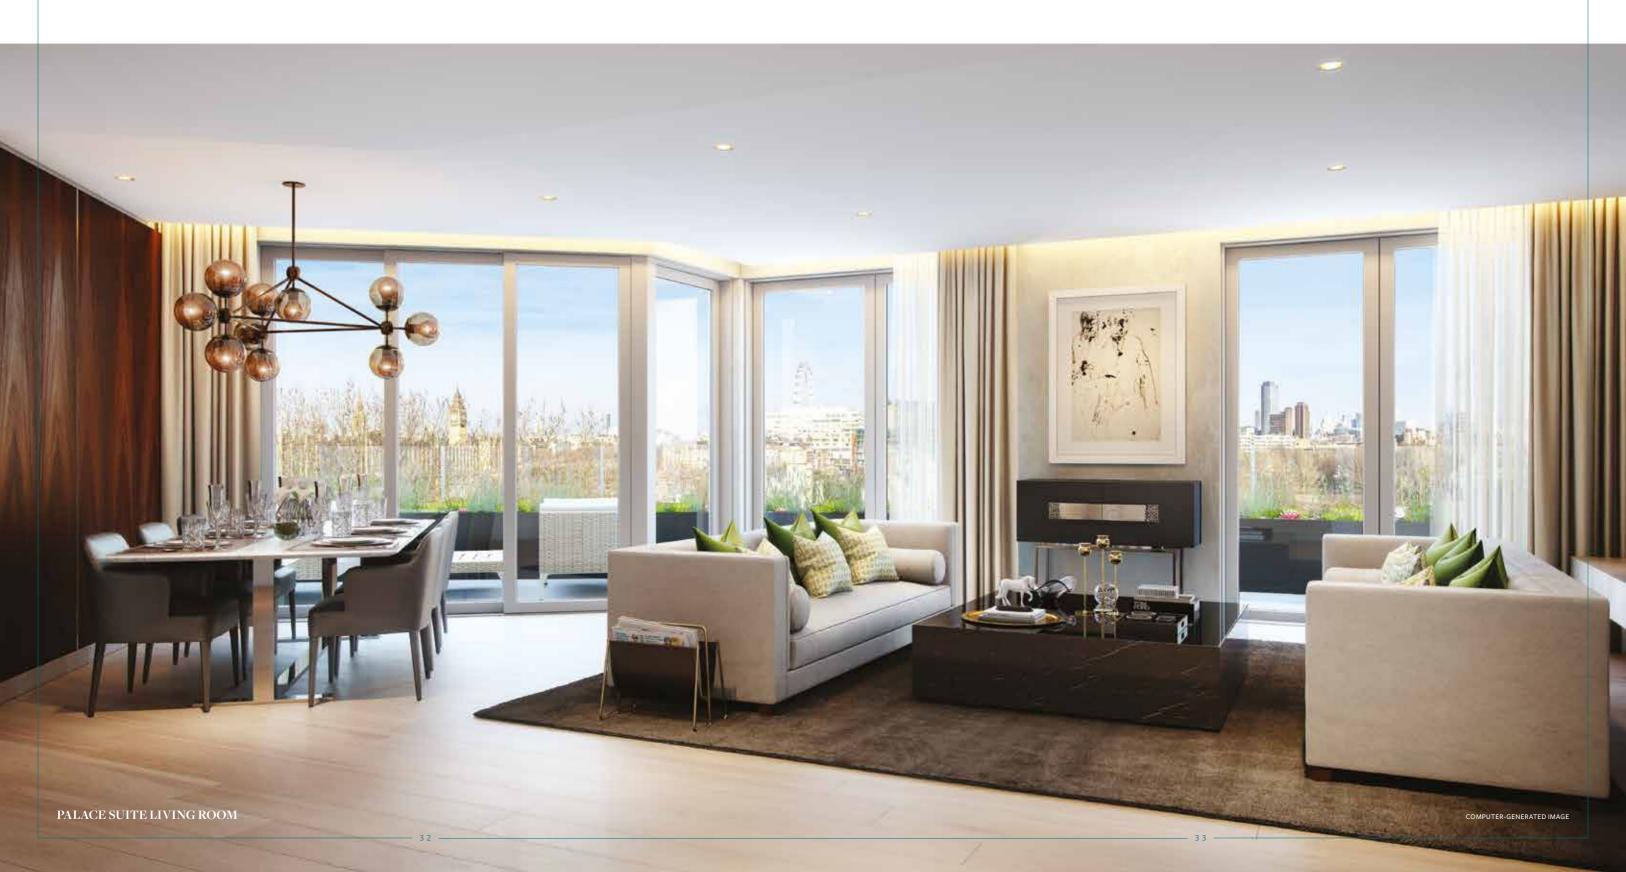

## **THE GREATEST INTERIORS**

- LAMBETH BRIDGE

PALACE SUITE BEDROOM

#### LIVING ROOM

Open-plan interiors have been designed to maximise space and light.

# **INSPIRED DESIGN**

FARRELLS INTERIOR DESIGN: OUR STARTING POINT WHEN APPROACHING THE INTERIOR DESIGN FOR PALACE VIEW WAS TO LOOK AT THE SETTING, CHARACTER AND MATERIAL EXPRESSION OF THE NEIGHBOURHOOD.

Brick, stone and ceramic detailing enrich the architectural language of the Lambeth area and this inspired our design process.

Palace View reflects our desire for the interiors to be in harmony with their surroundings and a reflection of the needs of their inhabitants. We wanted to create real homes with intelligent layouts and an interior design that goes beyond mere decoration. Materials, lighting, finishes and detailing have to work together to create a calm, serene environment and maximise the use of space.

Palace View interiors are designed for the people that will use them daily. They're also highly personal and individual; the use of solid materials results in a modern palette featuring whites, warm contemporary timber floors, rich textured vanity units and wood veneers.