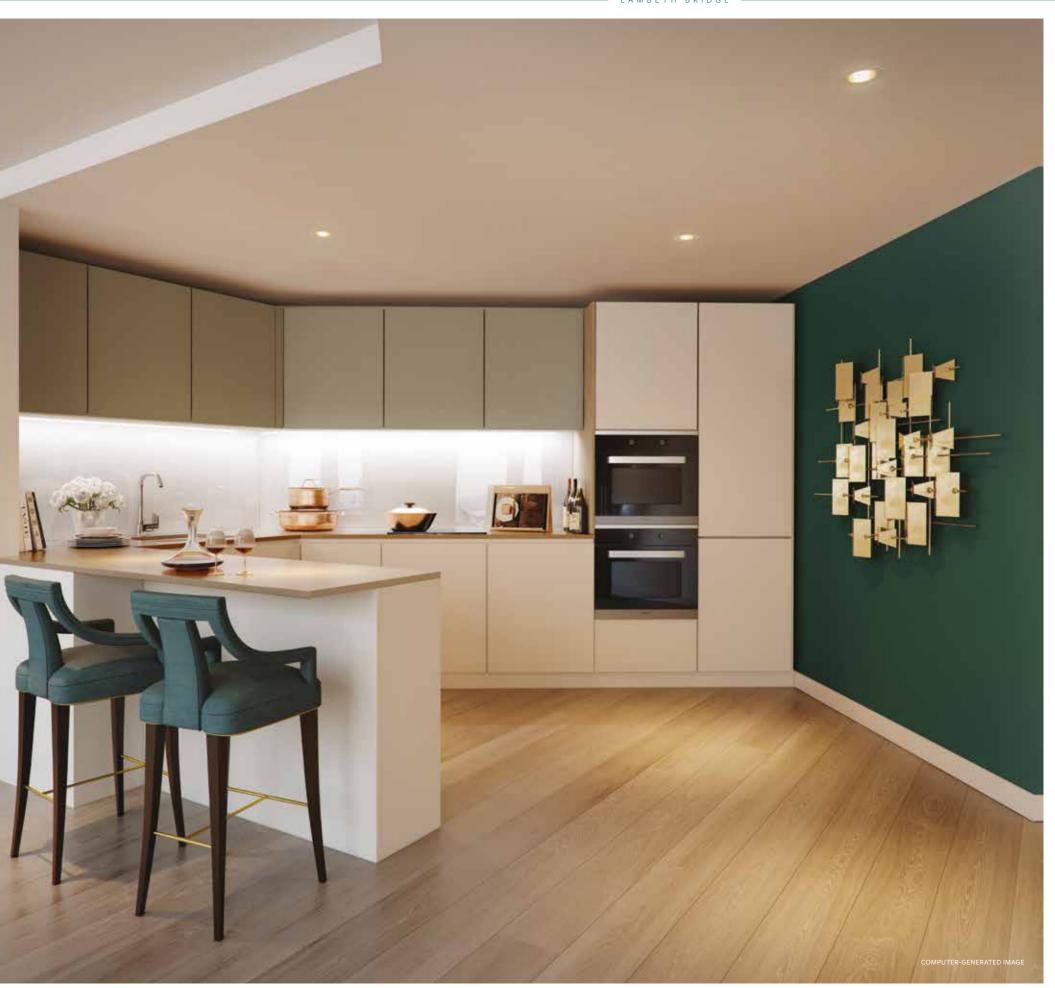

#### KITCHEN

Seamless spaces and clean lines create a contemporary feel.

Palace View interiors are designed for the people that will use them daily. They're also highly personal and individual; the use of solid materials results in a modern palette featuring whites, warm contemporary timber floors, rich textured vanity units and wood veneers.

Lighting design plays a key role in the interiors of the Palace View homes as accent and concealed lighting has been integrated in kitchen cabinets, bathroom mirrors and wardrobes interiors.

The interior design philosophy has been continued seamlessly throughout the residents' facilities and all common areas. The entrance lounge, the private screening room, the gym and the lobbies will feel as an exclusive extension of the Palace View homes. Here patterned flooring, upholstered panels, warm tones and a tailored lighting scheme create individual spaces for residents to relax and unwind.