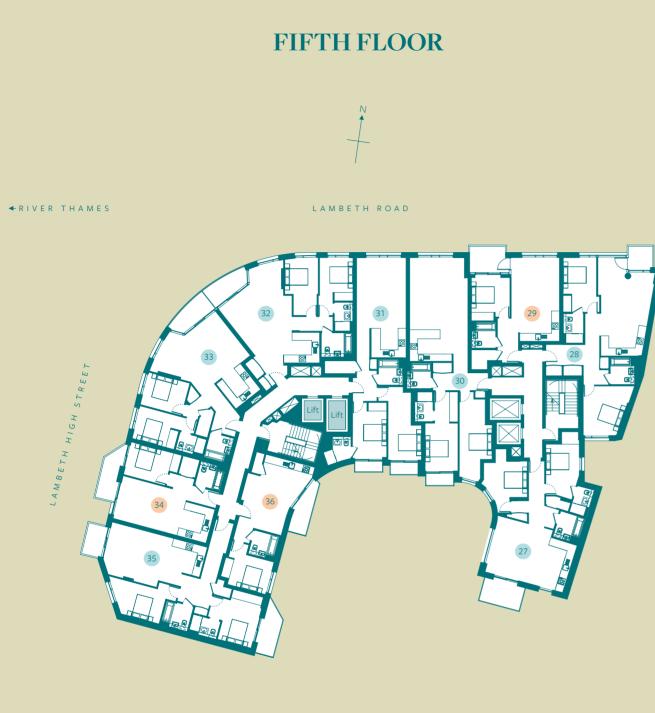

8m x 1.58m | 84 sq m           904.2 sq ft           9 sq m           96.9 sq ft           5.16m x 4.21m           16' 11" x 13' 10"           2.83m x 2.50m           9' 3" x 8' 2"           4.25m x 4.10m           13' 11" x 13' 5"           5.57m x 3.28m           18' 3" x 10' 9"           2.20m x 2.04m           7' 3" x 6' 8"           2.27m x 1.46m           7' 5" x 4' 9"           2.54m x 1.58m | 44 sq m<br>473.6 sq ft<br>5 sq m<br>53.8 sq ft<br>4.71m x 4.24m<br>15' 5" x 13' 11"<br>4.11m x 1.80m<br>13' 6" x 5' 11"<br>3.92m x 3.51m<br>12' 10" x 11' 6"<br>-<br>2.08m x 1.95m<br>6' 10" x 6' 5"<br>-<br>4.51m x 1.53m |

— 61 —





◆RIVER THAMES

LAMBETH ROAD





LAMBETH ROAD

For terms and conditions please refer to page 72.

— 60 —

#### O Two bedroom apartment O Three bedroom apartment





For terms and conditions please refer to page 72.

|                                                                                                    | 27                                                                                                                                                                                                                                                                                                                                                  | 28