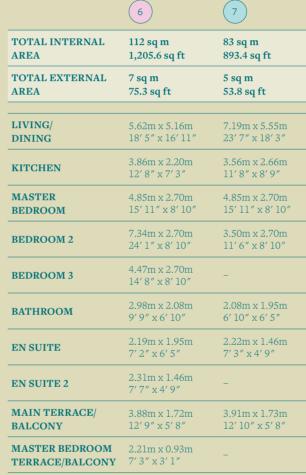

# FIRST FLOOR ◆RIVER THAMES LAMBETH ROAD

For terms and conditions please refer to page 72.

54 -

|                                   |                                  | 2                                | 3                | 4                                | 5                |
|-----------------------------------|----------------------------------|----------------------------------|------------------|----------------------------------|------------------|
| TOTAL INTERNAL                    | 90 sq m                          | 83 sq m                          | 50 sq m          | 84 sq m                          | 44 sq m          |
| AREA                              | 968.8 sq ft                      | 893.4 sq ft                      | 538.2 sq ft      | 904.2 sq ft                      | 473.6 sq ft      |
| TOTAL EXTERNAL                    | 5 sq m                           | 5 sq m                           | 5.5 sq m         | 10 sq m                          | 5 sq m           |
| AREA                              | 53.8 sq ft                       | 53.8 sq ft                       | 59.2 sq ft       | 107.6 sq ft                      | 53.8 sq ft       |
| LIVING/                           | 5.62m x 5.16m                    | 7.19m x 5.55m                    | 5.47m x 3.55m    | 5.16m x 4.21m                    | 4.71m x 4.21m    |
| DINING                            | 18′ 5″ x 16′ 11″                 | 23' 7" x 18' 3"                  | 17′ 11″ x 11′ 8″ | 16′ 11″ x 13′ 10″                | 15′ 5″ x 13′ 10″ |
| KITCHEN                           | 3.86m x 2.25m                    | 3.56m x 2.66m                    | 2.82m x 2.40m    | 2.83m x 2.50m                    | 4.11m x 1.80m    |
|                                   | 12′ 8″ x 7′ 5″                   | 11′ 8″ x 8′ 9″                   | 9′ 3″ x 7′ 12″   | 9′ 3″ x 8′ 2″                    | 13′ 6″ x 5′ 11″  |
| MASTER                            | 4.85m x 2.70m                    | 4.85m x 2.70m                    | 4.29m x 2.70m    | 4.24m x 4.10m                    | 3.92m x 3.53m    |
| BEDROOM                           | 15′ 11″ x 8′ 10″                 | 15′ 11″ x 8′ 10″                 | 14′ 1″ x 8′ 10″  | 13' 11" x 13' 5"                 | 12′ 10″ x 11′ 7″ |
| BEDROOM 2                         | 4.47m x 2.70m<br>14′ 8″ x 8′ 10″ | 3.50m x 2.70m<br>11′ 6″ x 8′ 10″ | -                | 5.58m x 3.28m<br>18′ 4″ x 10′ 9″ | -                |
| BATHROOM                          | 2.07m x 1.95m                    | 2.08m x 1.95m                    | 2.08m x 1.95m    | 2.20m x 2.01m                    | 2.08m x 1.95m    |
|                                   | 6′ 9″ x 6′ 5″                    | 6′ 10″ x 6′ 5″                   | 6′ 10″ x 6′ 5″   | 7′ 3″ x 6′ 7″                    | 6′ 10″ x 6′ 5″   |
| EN SUITE                          | 2.31m x 1.45m<br>7′ 7″ x 4′ 9″   | 2.22m x 1.46m<br>7′ 3″ x 4′ 9″   | -                | 2.27m x 1.46m<br>7′ 5″ x 4′ 9″   | -                |
| MAIN TERRACE/                     | 3.88m x 1.72m                    | 3.91m x 1.73m                    | 4.68m x 1.58m    | 2.54m x 1.58m                    | 3.60m x 1.89m    |
| BALCONY                           | 12′ 9″ x 5′ 8″                   | 12′ 10″ x 5′ 8″                  | 15′ 4″ x 5′ 2″   | 8' 4" x 5' 2"                    | 11′ 10″ x 6′ 2″  |
| MASTER BEDROOM<br>TERRACE/BALCONY | -                                | -                                | -                | 4.14m x 2.09m<br>13′ 7″ x 6′ 10″ | -                |