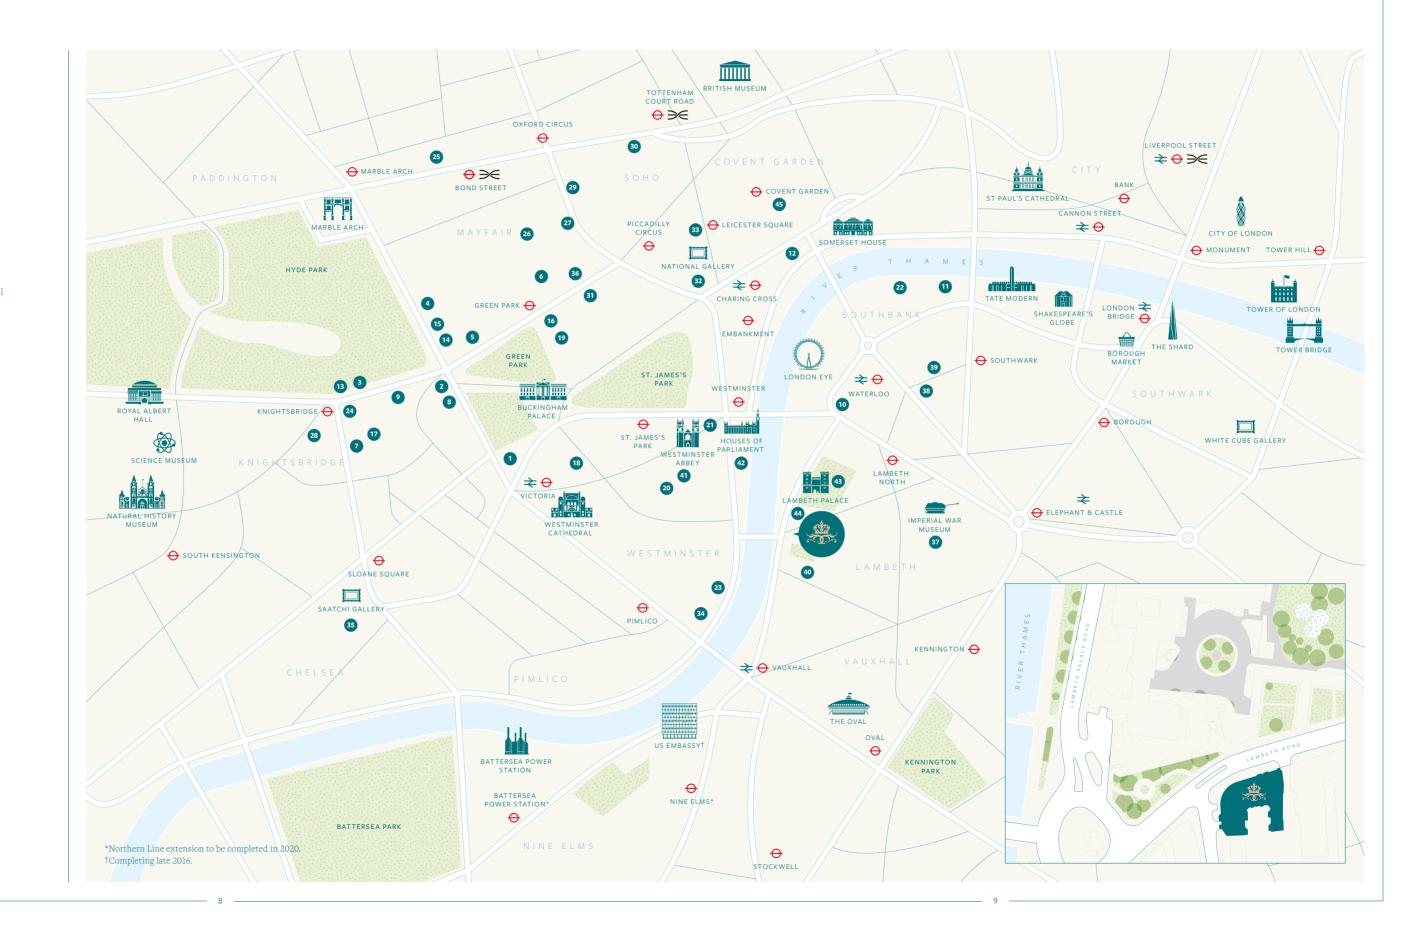

## **CENTRAL LONDON MAP**

London is home to greatness. From historic landmarks, to world-class cuisine, to the best universities. If one city can claim to have it all, it is London.

#### HOTELS & FITNESS CLUBS

- (1) The Goring Hotel (2) The Lanesborough Hotel
- (3) Mandarin Oriental
- (4) The Dorchester (5) Four Seasons
- (6) Brown's Hotel
- (7) Jumeirah Carlton Tower
- (8) The Halkin
- (9) The Berkeley
- (10) Westminster Park Plaza
- (11) Mondrian London
- (12) The Savoy

#### RESTAURANTS & BARS

- (13) Dinner by Heston Blumenthal
- (14) Nobu London
- (15) 45 Park Lane
- (16) The Wolseley
- (17) Amaya
- (18) Quilon
- (19) Seven Park Place
- (20) Cinnamon Club
- (21) Roux at Parliament Square
- (22) Oxo Tower
- (23) London Sky Bar

#### RETAIL

- (24) Harvey Nichols
- (25) Selfridges
- (26) New Bond Street
- (27) Regent Street
- (28) Harrods
- (29) Liberty
- (30) Oxford Street
- (31) Fortnum & Mason

#### CULTURE

- (32) National Gallery
- (33) National Portrait Gallery
- (34) Tate Britain
- (35) Saatchi Gallery
- (36) Royal Academy of Arts
- (37) Imperial War Museum
- (38) The Old Vic
- (39) The Young Vic
- (40) Newport Street Gallery
- (41) Westminster Abbey
- (42) Houses of Parliament
- (43) Lambeth Palace
- (44) The Garden Museum
- (45) The Royal Opera House