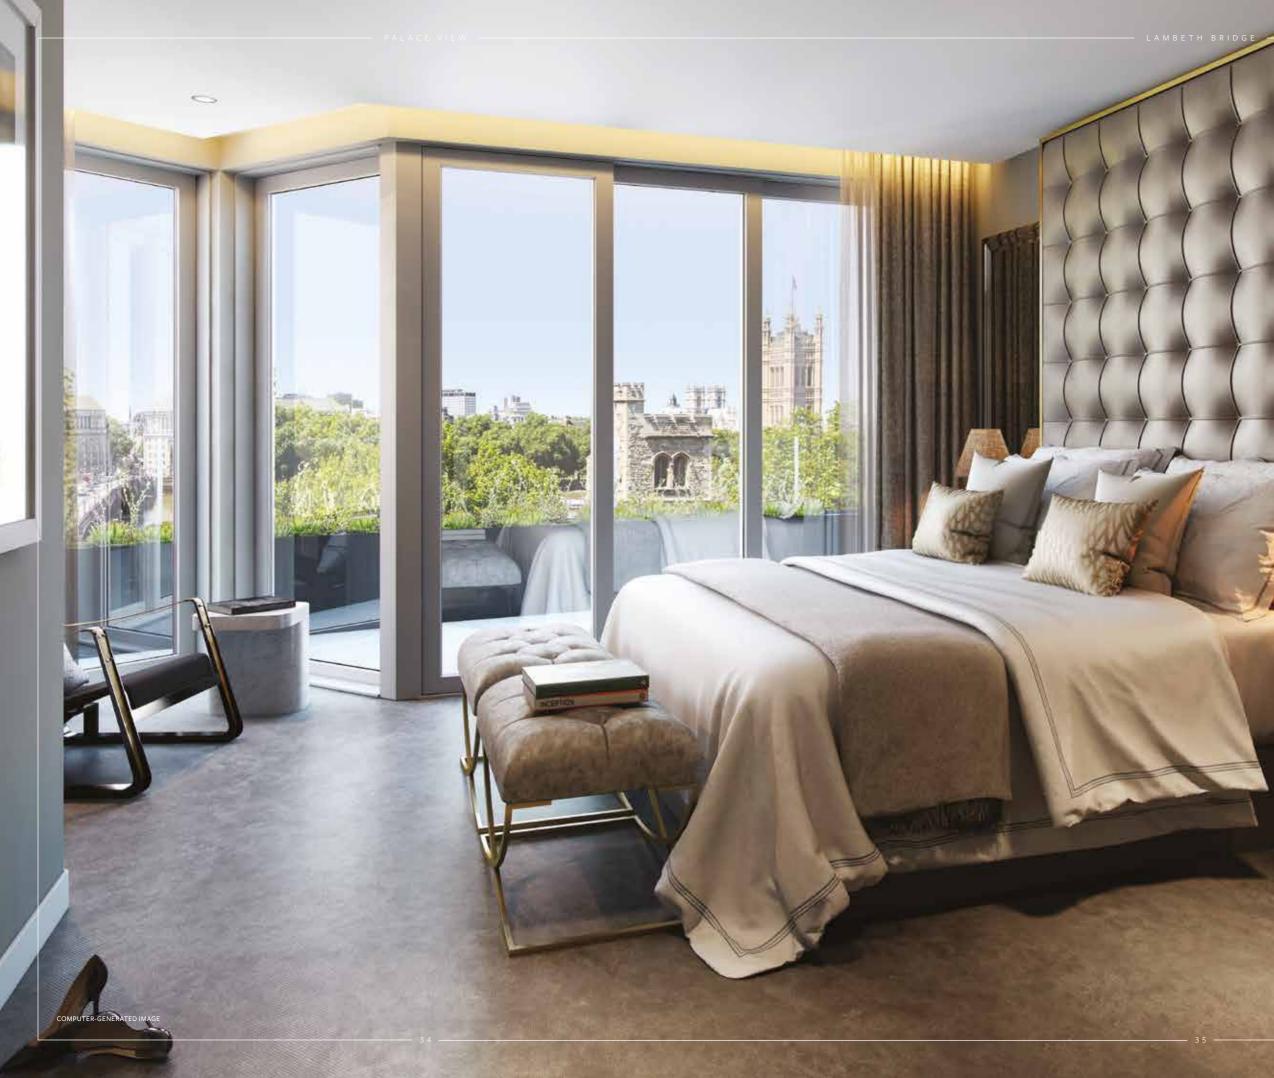

## **THE GREATEST INTERIORS**

- LAMBETH BRIDGE

PALACE SUITE BEDROOM

#### BEDROOM

Warm natural palettes make for a welcoming retreat.

Brick, stone and ceramic detailing enrich the architectural language of the Lambeth area and this inspired our design process.

Palace View reflects our desire for the interiors to be in harmony with their surroundings and a reflection of the needs of their inhabitants. We wanted to create real homes with intelligent layouts and an interior design that goes beyond mere decoration. Materials, lighting, finishes and detailing have to work together to create a calm, serene environment and maximise the use of space.

Palace View interiors are designed for the people that will use them daily. They're also highly personal and individual; the use of solid materials results in a modern palette featuring whites, warm contemporary timber floors, rich textured vanity units and wood veneers.