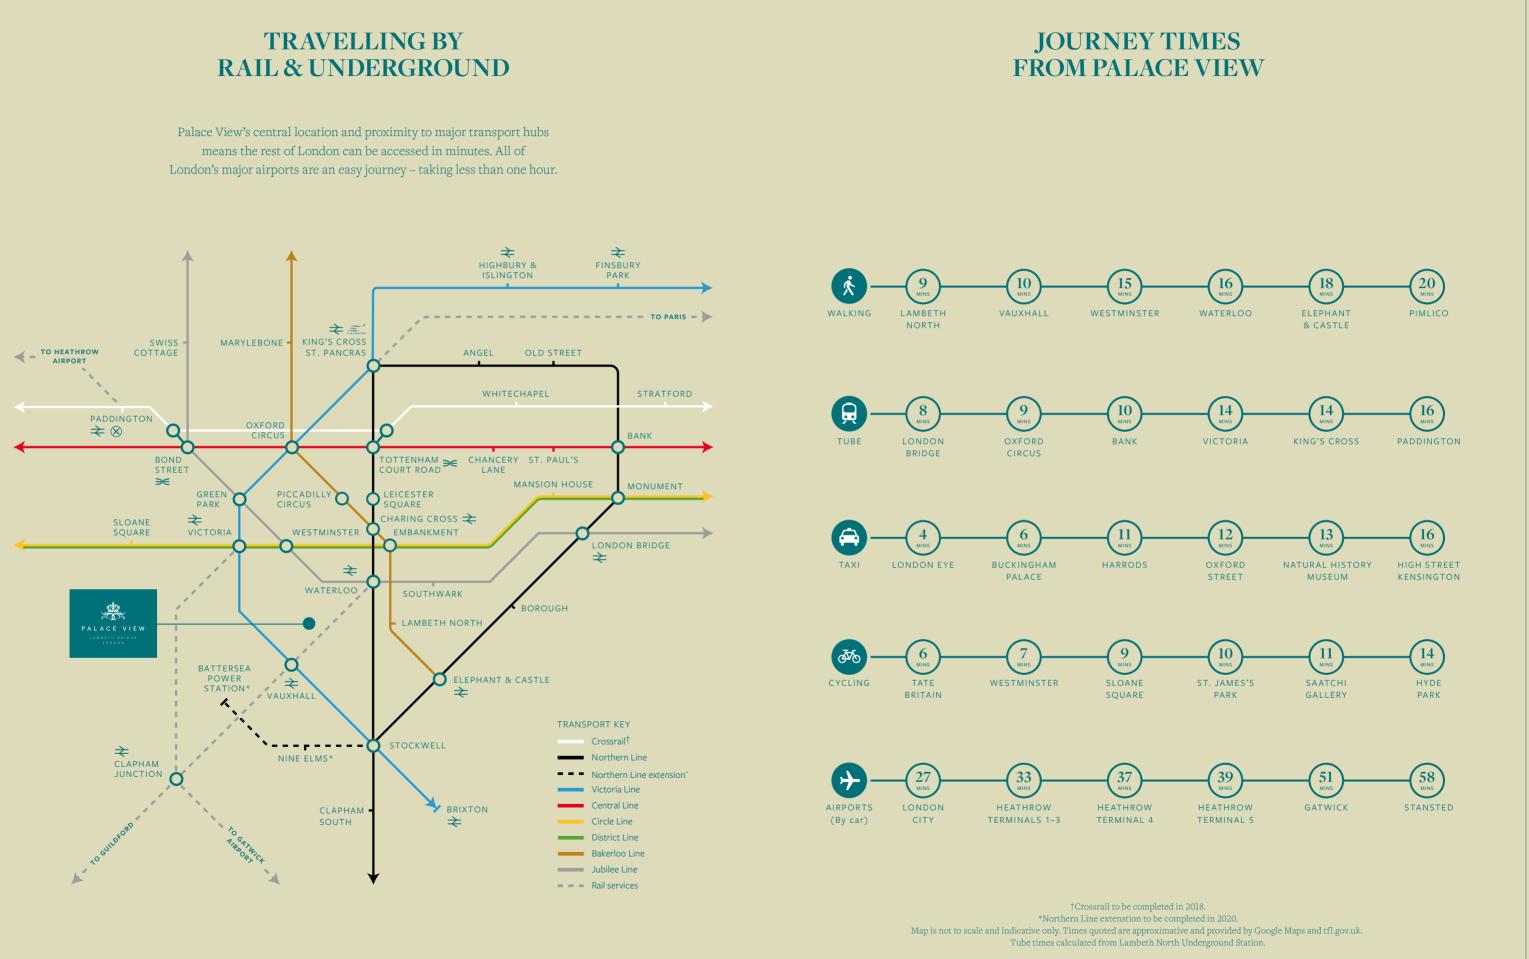

Oscar-winning actors, and a plethora of political leaders, including no fewer than seven Prime Ministers.



#### SIR CHRISTOPHER WREN

Sir Christopher Wren (1632–1723) attended Westminster School between 1641 and 1646. Designer, astronomer, and the greatest English architect of his time, Wren designed 53 London churches, the most famous of these being St Paul's Cathedral. Wren was also a founder of the Royal Society, and received a knighthood from King Charles II in 1673.

## GREAT **SEATS OF LEARNING**

Some of the world's most prestigious schools and universities are found here in London. Palace View's central location makes it ideally placed to access the many esteemed institutions providing a world-class education.



means the rest of London can be accessed in minutes. All of

30 -



Palace View reflects a desire for the interiors to be in harmony with their surroundings and a consideration of the needs of their inhabitants.

## **THE GREATEST INTERIORS**



- LAMBETH BRIDGE



PALACE SUITE BEDROOM

#### LIVING ROOM

Open-plan interiors have been designed to maximise space and light.





#### BEDROOM

Warm natural palettes make for a welcoming retreat.

#### KITCHEN

Seamless spaces and clean lines create a contemporary feel.



## **A MORE PERSONAL** SERVICE

The boutique scale of Palace View will enable a uniquely personal service from the concierge, on hand to help you with all your needs. All the other amenities you would expect from a luxury apartment building are on offer too, including a fully equipped gym, cinema room, and welcoming residents' lobby.