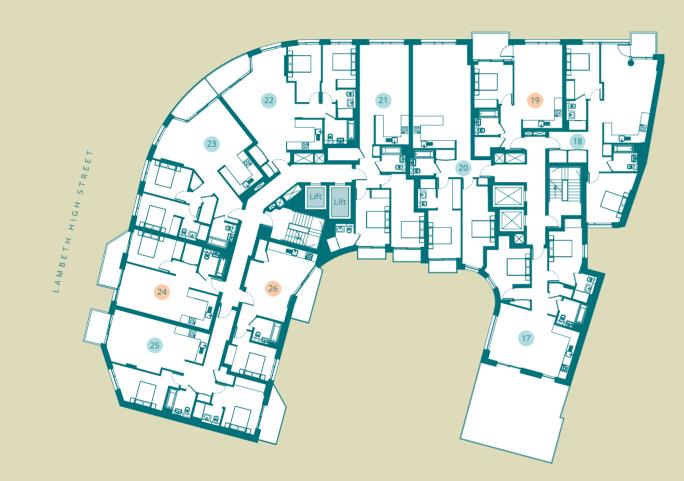

# **THIRD FLOOR** ← RIVER THAMES LAMBETH ROAD STREET G -H LAMBETH

LAMBETH ROAD

For terms and conditions please refer to page 72.

- 58 -

**TERRACE/BALCONY** 

| om | apartment |  |
|----|-----------|--|

| 13                               | 14               | 15                               | 16               |
|----------------------------------|------------------|----------------------------------|------------------|
| 83 sq m                          | 50 sq m          | 84 sq m                          | 44 sq m          |
| 893.4 sq ft                      | 538.2 sq ft      | 904.2 sq ft                      | 473.6 sq ft      |
| 5 sq m                           | 5.5 sq m         | 9 sq m                           | 5 sq m           |
| 53.8 sq ft                       | 59.2 sq ft       | 96.9 sq ft                       | 53.8 sq ft       |
|                                  |                  |                                  |                  |
| 7.19m x 5.55m                    | 5.47m x 3.55m    | 5.16m x 4.21m                    | 4.71m x 4.24m    |
| 23' 7″ x 18' 3″                  | 17′ 11″ x 11′ 8″ | 16′ 11″ x 13′ 10″                | 15′ 5″ x 13′ 11″ |
| 3.56m x 2.66m                    | 2.82m x 2.43m    | 2.83m x 2.50m                    | 4.11m x 1.80m    |
| 11′ 8″ x 8′ 9″                   | 9′ 3″ x 7′ 12″   | 9′ 3″ x 8′ 2″                    | 13' 6" x 5' 11"  |
| 4.85m x 2.70m                    | 4.29m x 2.70m    | 4.25m x 4.10m                    | 3.92m x 3.51m    |
| 15′ 11″ x 8′ 10″                 | 14′ 1″ x 8′ 10″  | 13′ 11″ x 13′ 5″                 | 12′ 10″ x 11′ 6″ |
| 3.50m x 2.70m<br>11′ 6″ x 8′ 10″ | -                | 5.57m x 3.28m<br>18′ 3″ x 10′ 9″ | -                |
| 2.08m x 1.95m                    | 2.08m x 1.95m    | 2.20m x 2.04m                    | 2.08m x 1.95m    |
| 6′ 10″ x 6′ 5″                   | 6′ 10″ x 6′ 5″   | 7′ 3″ x 6′ 8″                    | 6′ 10″ x 6′ 5″   |
| 2.22m x 1.46m<br>7′ 3″ x 4′ 9″   | -                | 2.27m x 1.46m<br>7′ 5″ x 4′ 9″   | -                |
| -                                | -                | -                                | -                |
| 3.91m x 1.73m                    | 4.68m x 1.58m    | 2.54m x 1.58m                    | 4.51m x 1.53m    |
| 12′ 10″ x 5′ 8″                  | 15′ 4″ x 5′ 2″   | 8′ 4″ x 5′ 2″                    | 14′ 10″ x 5′     |
| -                                | -                | 4.42m x 1.68m<br>14′ 6″ x 5′ 6″  | -                |
|                                  |                  |                                  |                  |