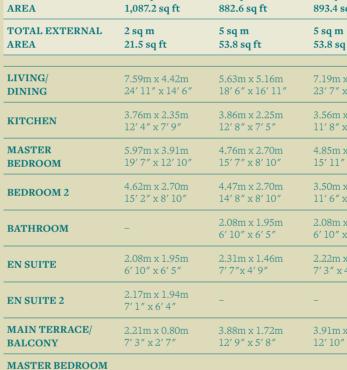

#### O Three bedroom apartment

| 8                | 9                                | 10               |
|------------------|----------------------------------|------------------|
| 50 sq m          | 84 sq m                          | 44 sq m          |
| 538.2 sq ft      | 904.2 sq ft                      | 473.6 sq ft      |
| 5.5 sq m         | 9 sq m                           | 9 sq m           |
| 59.2 sq ft       | 96.9 sq ft                       | 96.9 sq ft       |
| 5.47m x 3.55m    | 5.16m x 4.21m                    | 4.70m x 4.24m    |
| 17′ 11″ x 11′ 8″ | 16′ 11″ x 13′ 10″                | 15′ 5″ x 13′ 11″ |
| 2.82m x 2.43m    | 2.83m x 2.50m                    | 4.11m x 1.80m    |
| 9′ 3″ x 7′ 12″   | 9′ 3″ x 8′ 2″                    | 13' 6" x 5' 11"  |
| 4.29m x 2.70m    | 4.25m x 4.10m                    | 3.92m x 3.53m    |
| 14′ 1″ x 8′ 10″  | 13′ 11″ x 13′ 5″                 | 12′ 10″ x 11′ 7″ |
| -                | 5.57m x 3.28m<br>18′ 3″ x 10′ 9″ | -                |
| -                | -                                | -                |
| 2.08m x 1.95m    | 2.20m x 2.04m                    | 2.08m x 1.95m    |
| 6′ 10″ x 6′ 5″   | 7′ 3″ x 6′ 8″                    | 6′ 10″ x 6′ 5″   |
| -                | 2.27m x 1.46m<br>7′ 5″ x 4′ 9″   | -                |
| -                | -                                | -                |
| 4.68m x 1.58m    | 2.54m x 1.58m                    | 6.01m x 1.90m    |
| 15′ 4″ x 5′ 2″   | 8′ 4″ x 5′ 2″                    | 19′ 9″ x 6′ 3″   |
| -                | 4.42m x 1.68m<br>14′ 6″ x 5′ 6″  | -                |