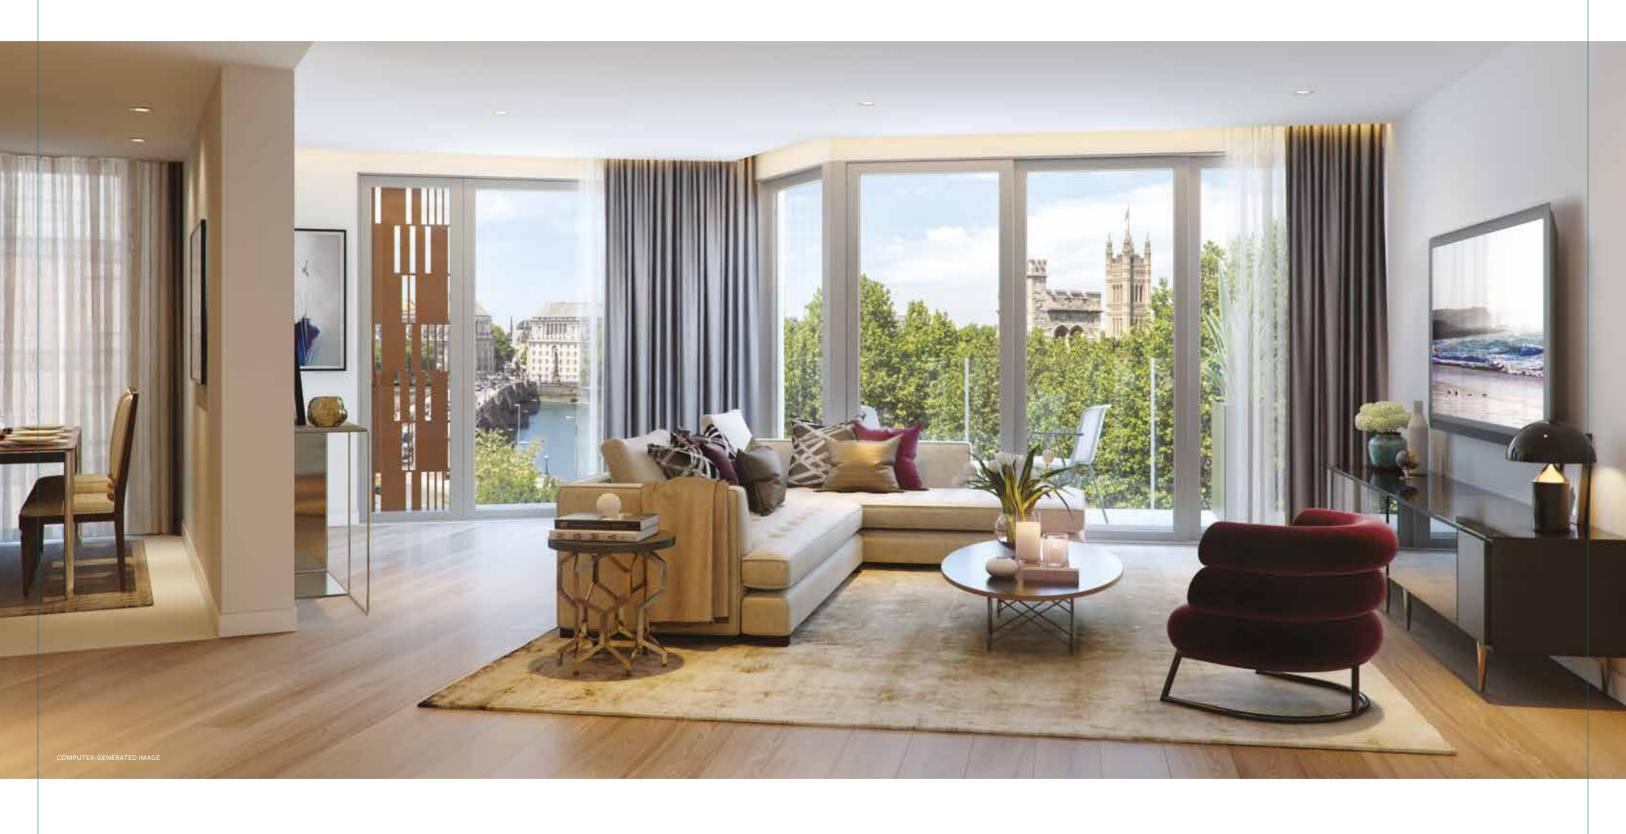

#### LIVING ROOM

Open-plan interiors have been designed to maximise space and light.

Brick, stone and ceramic detailing enrich the architectural language of the Lambeth area and this inspired our design process.

Palace View reflects our desire for the interiors to be in harmony with their surroundings and a reflection of the needs of their inhabitants. We wanted to create real homes with intelligent layouts and an interior design that goes beyond mere decoration. Materials, lighting, finishes and detailing have to work together to create a calm, serene environment and maximise the use of space.

Palace View interiors are designed for the people that will use them daily. They're also highly personal and individual; the use of solid materials results in a modern palette featuring whites, warm contemporary timber floors, rich textured vanity units and wood veneers.