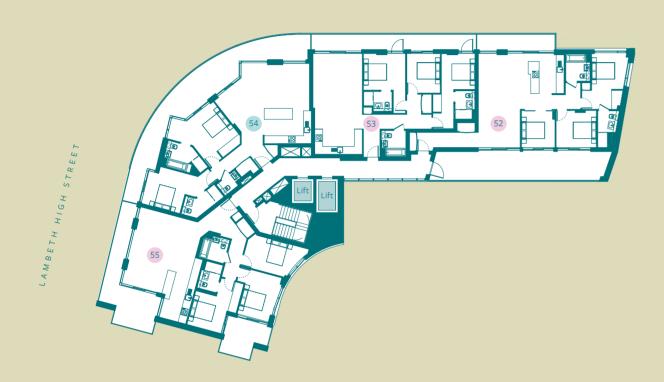

## **GROUND FLOOR**

LAMBETH ROAD

Layout subject to change. For terms and conditions please refer to page 72.

# FIRST FLOOR ◆RIVER THAMES LAMBETH ROAD

For terms and conditions please refer to page 72.

54 -

|                                   |                                  | 2                                | 3                | 4                                | 5                |
|-----------------------------------|----------------------------------|----------------------------------|------------------|----------------------------------|------------------|
| TOTAL INTERNAL                    | 90 sq m                          | 83 sq m                          | 50 sq m          | 84 sq m                          | 44 sq m          |
| AREA                              | 968.8 sq ft                      | 893.4 sq ft                      | 538.2 sq ft      | 904.2 sq ft                      | 473.6 sq ft      |
| TOTAL EXTERNAL                    | 5 sq m                           | 5 sq m                           | 5.5 sq m         | 10 sq m                          | 5 sq m           |
| AREA                              | 53.8 sq ft                       | 53.8 sq ft                       | 59.2 sq ft       | 107.6 sq ft                      | 53.8 sq ft       |
| LIVING/                           | 5.62m x 5.16m                    | 7.19m x 5.55m                    | 5.47m x 3.55m    | 5.16m x 4.21m                    | 4.71m x 4.21m    |
| DINING                            | 18′ 5″ x 16′ 11″                 | 23' 7" x 18' 3"                  | 17′ 11″ x 11′ 8″ | 16′ 11″ x 13′ 10″                | 15′ 5″ x 13′ 10″ |
| KITCHEN                           | 3.86m x 2.25m                    | 3.56m x 2.66m                    | 2.82m x 2.40m    | 2.83m x 2.50m                    | 4.11m x 1.80m    |
|                                   | 12′ 8″ x 7′ 5″                   | 11′ 8″ x 8′ 9″                   | 9′ 3″ x 7′ 12″   | 9′ 3″ x 8′ 2″                    | 13′ 6″ x 5′ 11″  |
| MASTER                            | 4.85m x 2.70m                    | 4.85m x 2.70m                    | 4.29m x 2.70m    | 4.24m x 4.10m                    | 3.92m x 3.53m    |
| BEDROOM                           | 15′ 11″ x 8′ 10″                 | 15′ 11″ x 8′ 10″                 | 14′ 1″ x 8′ 10″  | 13' 11" x 13' 5"                 | 12′ 10″ x 11′ 7″ |
| BEDROOM 2                         | 4.47m x 2.70m<br>14′ 8″ x 8′ 10″ | 3.50m x 2.70m<br>11′ 6″ x 8′ 10″ | -                | 5.58m x 3.28m<br>18′ 4″ x 10′ 9″ | -                |
| BATHROOM                          | 2.07m x 1.95m                    | 2.08m x 1.95m                    | 2.08m x 1.95m    | 2.20m x 2.01m                    | 2.08m x 1.95m    |
|                                   | 6′ 9″ x 6′ 5″                    | 6′ 10″ x 6′ 5″                   | 6′ 10″ x 6′ 5″   | 7′ 3″ x 6′ 7″                    | 6′ 10″ x 6′ 5″   |
| EN SUITE                          | 2.31m x 1.45m<br>7′ 7″ x 4′ 9″   | 2.22m x 1.46m<br>7′ 3″ x 4′ 9″   | -                | 2.27m x 1.46m<br>7′ 5″ x 4′ 9″   | -                |
| MAIN TERRACE/                     | 3.88m x 1.72m                    | 3.91m x 1.73m                    | 4.68m x 1.58m    | 2.54m x 1.58m                    | 3.60m x 1.89m    |
| BALCONY                           | 12′ 9″ x 5′ 8″                   | 12′ 10″ x 5′ 8″                  | 15′ 4″ x 5′ 2″   | 8' 4" x 5' 2"                    | 11′ 10″ x 6′ 2″  |
| MASTER BEDROOM<br>TERRACE/BALCONY | -                                | -                                | -                | 4.14m x 2.09m<br>13′ 7″ x 6′ 10″ | -                |