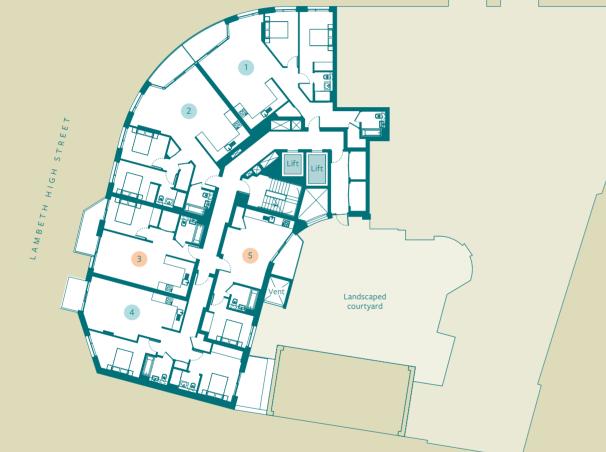

# FIRST FLOOR ◆RIVER THAMES LAMBETH ROAD

For terms and conditions please refer to page 72.

54 -

|                                   |                                  | 2                                | 3                | 4                                | 5                |
|-----------------------------------|----------------------------------|----------------------------------|------------------|----------------------------------|------------------|
| TOTAL INTERNAL                    | 90 sq m                          | 83 sq m                          | 50 sq m          | 84 sq m                          | 44 sq m          |
| AREA                              | 968.8 sq ft                      | 893.4 sq ft                      | 538.2 sq ft      | 904.2 sq ft                      | 473.6 sq ft      |
| TOTAL EXTERNAL                    | 5 sq m                           | 5 sq m                           | 5.5 sq m         | 10 sq m                          | 5 sq m           |
| AREA                              | 53.8 sq ft                       | 53.8 sq ft                       | 59.2 sq ft       | 107.6 sq ft                      | 53.8 sq ft       |
| LIVING/                           | 5.62m x 5.16m                    | 7.19m x 5.55m                    | 5.47m x 3.55m    | 5.16m x 4.21m                    | 4.71m x 4.21m    |
| DINING                            | 18′ 5″ x 16′ 11″                 | 23' 7" x 18' 3"                  | 17′ 11″ x 11′ 8″ | 16′ 11″ x 13′ 10″                | 15′ 5″ x 13′ 10″ |
| KITCHEN                           | 3.86m x 2.25m                    | 3.56m x 2.66m                    | 2.82m x 2.40m    | 2.83m x 2.50m                    | 4.11m x 1.80m    |
|                                   | 12′ 8″ x 7′ 5″                   | 11′ 8″ x 8′ 9″                   | 9′ 3″ x 7′ 12″   | 9′ 3″ x 8′ 2″                    | 13′ 6″ x 5′ 11″  |
| MASTER                            | 4.85m x 2.70m                    | 4.85m x 2.70m                    | 4.29m x 2.70m    | 4.24m x 4.10m                    | 3.92m x 3.53m    |
| BEDROOM                           | 15′ 11″ x 8′ 10″                 | 15′ 11″ x 8′ 10″                 | 14′ 1″ x 8′ 10″  | 13' 11" x 13' 5"                 | 12′ 10″ x 11′ 7″ |
| BEDROOM 2                         | 4.47m x 2.70m<br>14′ 8″ x 8′ 10″ | 3.50m x 2.70m<br>11′ 6″ x 8′ 10″ | -                | 5.58m x 3.28m<br>18′ 4″ x 10′ 9″ | -                |
| BATHROOM                          | 2.07m x 1.95m                    | 2.08m x 1.95m                    | 2.08m x 1.95m    | 2.20m x 2.01m                    | 2.08m x 1.95m    |
|                                   | 6′ 9″ x 6′ 5″                    | 6′ 10″ x 6′ 5″                   | 6′ 10″ x 6′ 5″   | 7′ 3″ x 6′ 7″                    | 6′ 10″ x 6′ 5″   |
| EN SUITE                          | 2.31m x 1.45m<br>7′ 7″ x 4′ 9″   | 2.22m x 1.46m<br>7′ 3″ x 4′ 9″   | -                | 2.27m x 1.46m<br>7′ 5″ x 4′ 9″   | -                |
| MAIN TERRACE/                     | 3.88m x 1.72m                    | 3.91m x 1.73m                    | 4.68m x 1.58m    | 2.54m x 1.58m                    | 3.60m x 1.89m    |
| BALCONY                           | 12′ 9″ x 5′ 8″                   | 12′ 10″ x 5′ 8″                  | 15′ 4″ x 5′ 2″   | 8' 4" x 5' 2"                    | 11′ 10″ x 6′ 2″  |
| MASTER BEDROOM<br>TERRACE/BALCONY | -                                | -                                | -                | 4.14m x 2.09m<br>13′ 7″ x 6′ 10″ | -                |