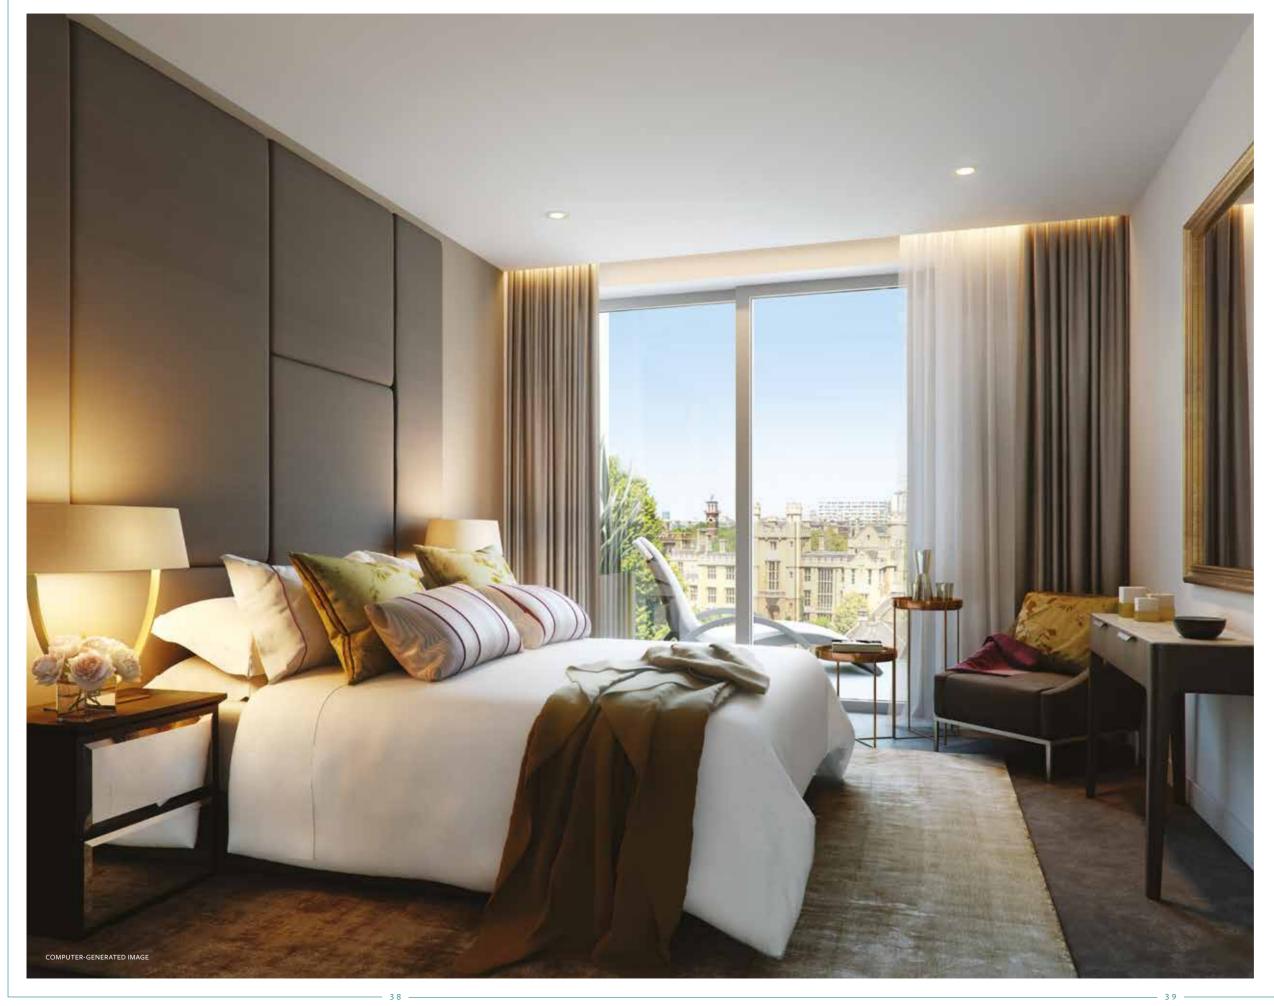

#### BEDROOM

Warm natural palettes make for a welcoming retreat.

Brick, stone and ceramic detailing enrich the architectural language of the Lambeth area and this inspired our design process.

Palace View reflects our desire for the interiors to be in harmony with their surroundings and a reflection of the needs of their inhabitants. We wanted to create real homes with intelligent layouts and an interior design that goes beyond mere decoration. Materials, lighting, finishes and detailing have to work together to create a calm, serene environment and maximise the use of space.

Palace View interiors are designed for the people that will use them daily. They're also highly personal and individual; the use of solid materials results in a modern palette featuring whites, warm contemporary timber floors, rich textured vanity units and wood veneers.