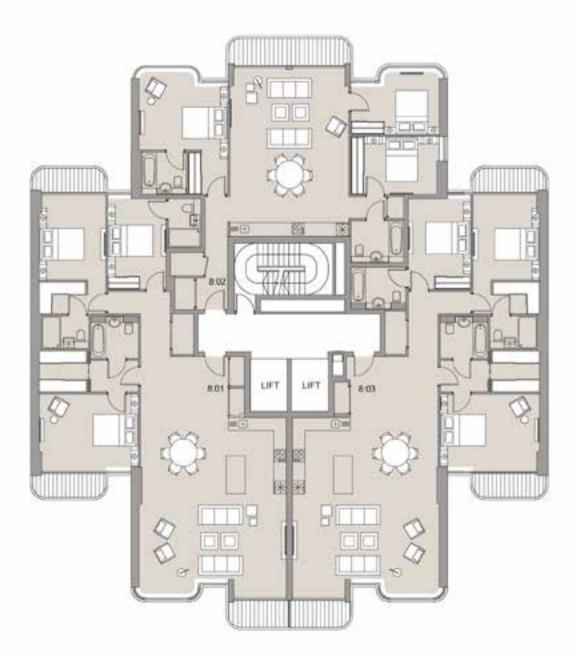

# EIGHTH FLOOR

### FLAT 8.01 three bedroom

|   | _ |
|---|---|
| • |   |

|                     | М         | Total $M^2/FT^2$ |
|---------------------|-----------|------------------|
| Total area          |           | 147.1 / 1583     |
|                     | 8.5 x 6.9 | 68.9 / 742       |
| Master Bedroom      | 4.7 x 3.6 | 25.3 / 272       |
| Bedroom 2           | 5.6 x 3.1 |                  |
| Bedroom 3           | 4.2 x 2.7 |                  |
| Terrace / Balcony 1 | -         | 3.6 / 39         |
| Terrace / Balcony 2 | -         | 3.8 / 41         |
| Terrace / Balcony 3 | -         | 3.8 / 41         |

#### FLAT 8.02 three bedroom

**\_\_\_\_** 

|                          | М         | Total $M^2/FT^2$ |
|--------------------------|-----------|------------------|
| Total area               |           | 108.8 / 1171     |
| Kitchen / Lounge / Diner | 7.9 x 5.6 | 44.6 / 480       |
| Master Bedroom           | 5.0 x 4.1 |                  |
| Bedroom 2                | 4.1 x 2.7 | 11.5 / 124       |
| Bedroom 3                | 4.1 x 2.9 | 11.2 / 121       |
| Terrace / Balcony        | -         | 7.3 / 79         |

FLAT 8.03 three bedroom

**\_\_\_\_** 

| Total area               | М         | Total M <sup>2</sup> / FT <sup>2</sup><br>149.1 / 1605 |
|--------------------------|-----------|--------------------------------------------------------|
| Kitchen / Lounge / Diner | 8.5 x 6.9 | 69.1 / 744                                             |
| Master Bedroom           | 4.7 x 3.6 | 25.3 / 272                                             |
| Bedroom 2                | 5.6 x 3.1 | 17.7 / 191                                             |
| Bedroom 3                | 4.2 x 2.9 | 12.8 / 138                                             |
| Terrace / Balcony 1      | -         | 3.6 / 39                                               |
| Terrace / Balcony 2      | -         | 3.8 / 41                                               |
| Terrace / Balcony 3      | _         | 3.8 / 41                                               |

Total apartment areas shown exclude terraces/balconies

**\_\_\_\_** 