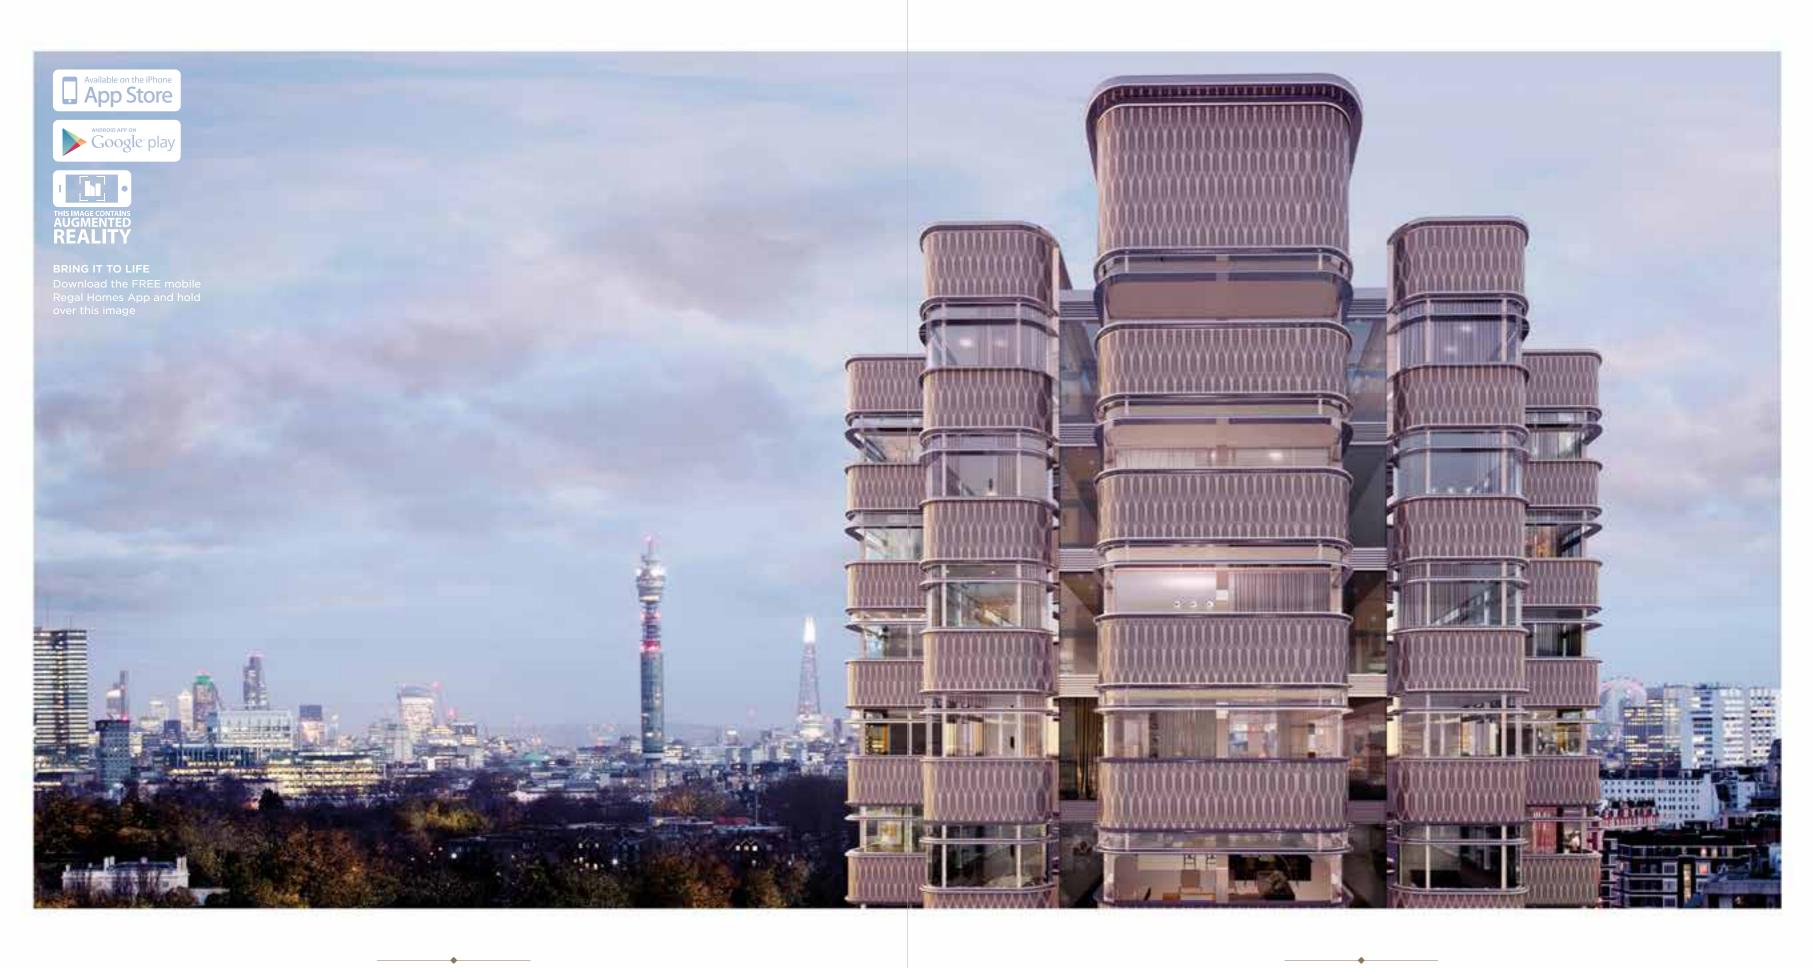

The Compton is located on a site adjacent to both Regent's Park and Lord's Cricket Ground. The design maximises the opportunities this location offers whilst building upon the rich heritage of building stock in St John's Wood. It is configured as a series of bays running north south across the site, reflecting the planning of the apartments inside. The bays are orientated to maximise views outwards and offer a good degree of privacy for residents. They also generate the highly articulated form of the building, giving it a strong visual identity from the street and along the skyline.

Internally the building is arranged to allow all apartments to lead directly off the central core. This configuration minimises internal circulation, and maximises the liveable space. Each generous apartment is designed for 21st century living, being dual aspect and having a large, useable verandah leading directly from the living room. At roof level a series of landscaped roof terraces provide amenity space for penthouse residents with a separate communal terrace allocated for all residents use.

With its strong form, well considered internal planning and high quality design, the building provides an exceptional new addition to the portfolio of St John's Wood.

FIFTY TWO

regal-homes.co.uk