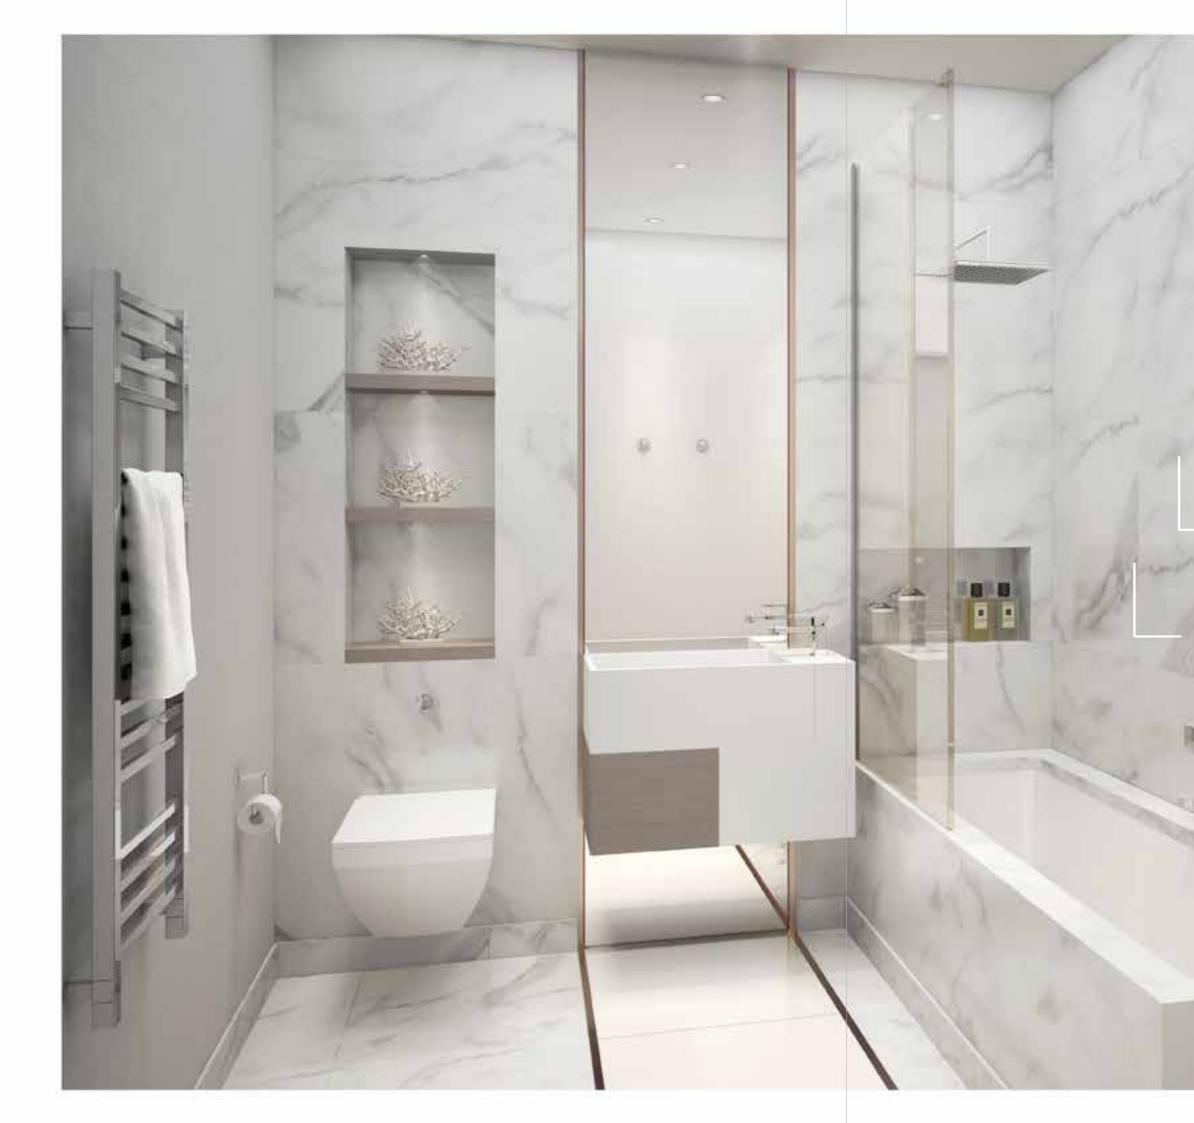

#### BATHROOMS / SHOWER ROOMS

A statement of luxury and indulgence, bathrooms are practical and bespoke in design. Carefully considered, they are a sanctuary to enjoy and a place to unwind from the bustling city.

- Natural stone/porcelain floor tiles to all bathrooms and shower rooms
- Natural stone/porcelain wall tiles to bath and shower areas
- Contemporary white suites
- Grohe chrome fitting:
- Chrome ladder style heated towel rail
- Chrome shaver points
- Ventilation system
- Low level wall with semi-recessed porcelain washbasin, wall hung WC with push button flush, concealed plumbing and natural stone counter top
- Flush to wall tile inset TV with inset ceiling speaker
- · Fitted floor to ceiling feature mirror
- Wall hung sink with integrated cabinet