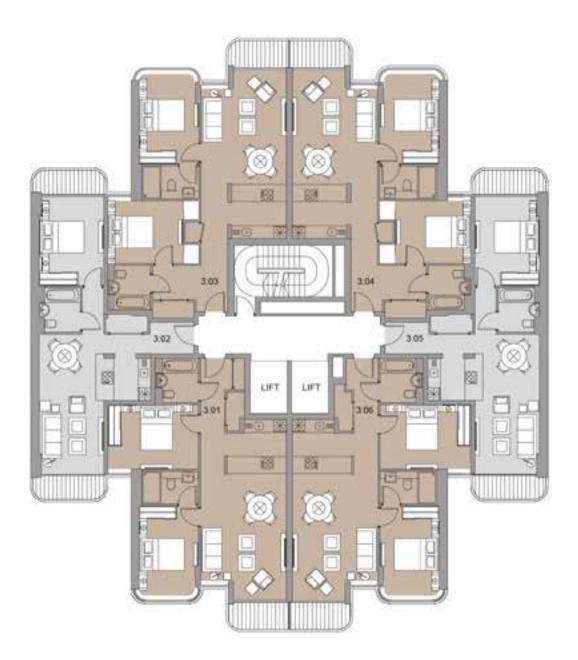

# THIRD FLOOR

### FLAT 3.01 two bedroom

| · |
|---|

|                          | М         | Total $M^2/FT^2$ |
|--------------------------|-----------|------------------|
| Total area               |           | 73.5 / 791       |
| Kitchen / Lounge / Diner | 8.5 x 4.0 | 31.9 / 343       |
| Master Bedroom           | 4.2 x 2.8 | 11.6 / 125       |
| Bedroom 2                | 4.2 x 3.0 | 13.0 / 140       |
| Terrace / Balcony        | -         | 3.6 / 39         |

#### FLAT 3.03 two bedroom

\_\_\_\_\_**\_**\_\_\_\_

| Total area        | М         | Total M <sup>2</sup> /FT <sup>2</sup><br><b>75.0 / 807</b> |
|-------------------|-----------|------------------------------------------------------------|
|                   |           |                                                            |
| Master Bedroom    | 4.2 x 2.8 | 11.7 / 126                                                 |
| Bedroom 2         | 4.3 x 2.9 | 11.9 / 128                                                 |
| Terrace / Balcony | -         | 3.6 / 39                                                   |

### FLAT 3.05 one bedroom

•

| Total area          | М         | Total M <sup>2</sup> / FT <sup>2</sup><br>51.3 / 552 |
|---------------------|-----------|------------------------------------------------------|
|                     |           |                                                      |
| Bedroom             | 4.2 x 3.0 | 12.8 / 138                                           |
| Terrace / Balcony 1 | -         | 3.8 / 41                                             |
| Terrace / Balcony 2 | =         | 3.8 / 41                                             |

#### FLAT 3.02 one bedroom

**\_\_\_\_** 

| Total area               | М         | Total $M^2/FT^2$ |
|--------------------------|-----------|------------------|
|                          |           | 51.3 / 552       |
| Kitchen / Lounge / Diner | 6.5 x 5.2 | 27.0 / 291       |
| Bedroom                  | 4.2 x 3.0 |                  |
| Terrace / Balcony 1      | -         | 3.8 / 41         |
| Terrace / Balcony 2      | -         | 3.8 / 41         |

## FLAT 3.04 two bedroom

\_\_\_\_\_**\**\_\_\_\_

|                          | М         | Total $M^2/FT^2$ |
|--------------------------|-----------|------------------|
| Total area               |           | 75.0 / 807       |
| Kitchen / Lounge / Diner | 7.9 x 4.0 | 30.8 / 332       |
| Master Bedroom           | 4.2 x 2.8 | 11.7 / 126       |
| Bedroom 2                | 4.3 x 2.9 | 11.9 / 128       |
| Terrace / Balcony        | -         | 3.6 / 39         |

#### FLAT 3.06 two bedroom

**\_\_\_\_** 

| Total area        | М         | Total M <sup>2</sup> /FT <sup>2</sup><br>72.8/784 |
|-------------------|-----------|---------------------------------------------------|
|                   |           |                                                   |
| Master Bedroom    | 4.2 x 2.8 | 11.6 / 125                                        |
| Bedroom 2         | 4.2 x 3.0 | 13.0 / 140                                        |
| Terrace / Balcony | -         | 3.6 / 39                                          |