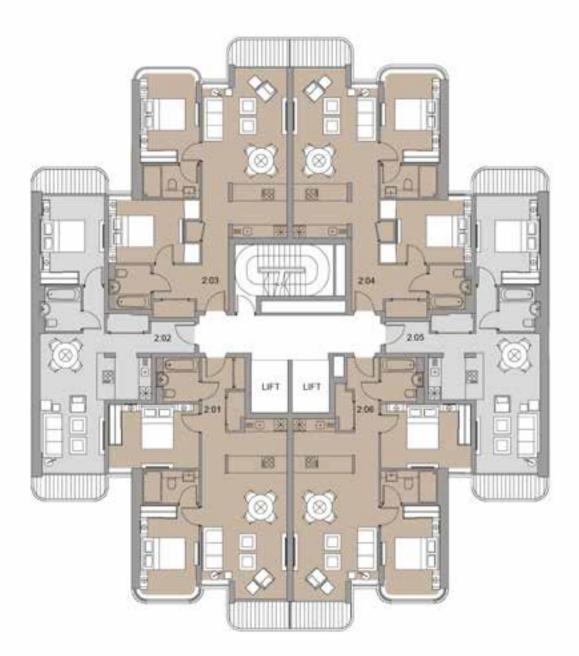

SECOND FLOOR

# SECOND FLOOR

### FLAT 2.01 two bedroom

| <br>• |
|-------|

|                          | М         | Total $M^2/\ FT^2$ |
|--------------------------|-----------|--------------------|
| Total area               |           | 73.5 / 791         |
| Kitchen / Lounge / Diner | 8.5 x 4.0 | 31.9 / 343         |
| Master Bedroom           | 4.2 x 2.8 | 11.6 / 125         |
| Bedroom 2                | 4.2 x 3.0 | 13.0 / 140         |
| Terrace / Balcony        | -         | 3.6 / 39           |

### FLAT 2.03 two bedroom

**\_\_\_\_** 

|                          | М         | Total $M^2/FT^2$ |  |
|--------------------------|-----------|------------------|--|
| Total area               |           | 75.0 / 807       |  |
| Kitchen / Lounge / Diner | 7.9 x 4.0 | 30.8 / 332       |  |
| Master Bedroom           | 4.2 x 2.8 | 11.7 / 126       |  |
| Bedroom 2                | 4.3 x 2.9 | 11.9 / 128       |  |
| Terrace / Balcony        | -         | 3.6 / 39         |  |

### FLAT 2.05 one bedroom

•

|                          | М         | Total $M^2/FT^2$ |
|--------------------------|-----------|------------------|
| Total area               |           | 51.3 / 552       |
| Kitchen / Lounge / Diner |           | 27.0 / 291       |
| Bedroom                  | 4.2 x 3.0 | 12.8 / 138       |
| Terrace / Balcony 1      | -         | 3.8 / 41         |
| Terrace / Balcony 2      | -         | 3.8 / 41         |

#### FLAT 2.02 one bedroom

•

|                          | М         | Total $M^2/FT^2$ |
|--------------------------|-----------|------------------|
| Total area               |           | 51.3 / 552       |
| Kitchen / Lounge / Diner |           |                  |
| Bedroom                  | 4.2 x 3.0 | 12.8 / 138       |
| Terrace / Balcony 1      | -         | 3.8 / 41         |
| Terrace / Balcony 2      | -         | 3.8 / 41         |

## FLAT 2.04 two bedroom

\_\_\_\_\_**\**\_\_\_\_

| Total area        | М         | Total M <sup>2</sup> /FT <sup>2</sup><br>75.0 / 807 |
|-------------------|-----------|-----------------------------------------------------|
|                   |           |                                                     |
| Master Bedroom    | 4.2 x 2.8 | 11.7 / 126                                          |
| Bedroom 2         | 4.3 x 2.9 | 11.9 / 128                                          |
| Terrace / Balcony | -         | 3.6 / 39                                            |

#### FLAT 2.06 two bedroom

•

| Total area        | М         | Total M <sup>2</sup> / FT <sup>2</sup><br>72.8 / 784 |
|-------------------|-----------|------------------------------------------------------|
|                   |           |                                                      |
| Master Bedroom    | 4.2 x 2.8 | 11.6 / 125                                           |
| Bedroom 2         | 4.2 x 3.0 | 13.0 / 140                                           |
| Terrace / Balcony | -         | 3.6 / 39                                             |

Total apartment areas shown exclude terraces/balconies

\_\_\_\_\_**\**\_\_\_\_