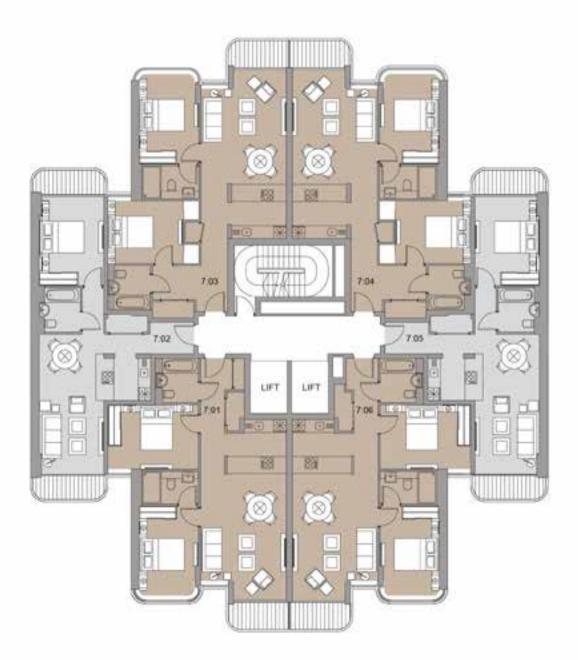

## SEVENTH FLOOR

# SEVENTH FLOOR

### FLAT 7.01 two bedroom

|                          | М         | Total $M^2/FT^2$ |
|--------------------------|-----------|------------------|
| Total area               |           | 73.5 / 791       |
| Kitchen / Lounge / Diner | 8.5 x 4.0 | 31.9 / 343       |
| Master Bedroom           | 4.2 x 2.8 | 11.6 / 125       |
| Bedroom 2                | 4.2 x 3.0 | 13.0 / 140       |
| Terrace / Balcony        | -         | 3.6 / 39         |

### FLAT 7.03 two bedroom

\_\_\_\_\_

|                          | М         | Total $M^2/FT^2$ |
|--------------------------|-----------|------------------|
| Total area               |           | 75.0 / 807       |
| Kitchen / Lounge / Diner | 7.9 x 4.0 | 30.8 / 332       |
| Master Bedroom           | 4.2 x 2.8 | 11.7 / 126       |
| Bedroom 2                | 4.3 x 2.9 | 11.9 / 128       |
| Terrace / Balcony        | -         | 3.6 / 39         |

### FLAT 7.05 one bedroom

•

|                          | М         | Total $M^2/FT^2$ |
|--------------------------|-----------|------------------|
| Total area               |           | 51.3 / 552       |
| Kitchen / Lounge / Diner | 6.5 x 5.2 | 27.0 / 291       |
| Bedroom                  | 4.2 x 3.0 | 12.8 / 138       |
| Terrace / Balcony 1      | -         | 3.8 / 41         |
| Terrace / Balcony 2      | -         | 3.8 / 41         |

#### FLAT 7.02 one bedroom

•

|                          | М         | Total $M^2/FT^2$ |
|--------------------------|-----------|------------------|
| Total area               |           | 51.3 / 552       |
| Kitchen / Lounge / Diner |           | 27.0 / 291       |
| Bedroom                  | 4.2 x 3.0 | 12.8 / 138       |
| Terrace / Balcony 1      | _         | 3.8 / 41         |
| Terrace / Balcony 2      | -         | 3.8 / 41         |

## FLAT 7.04 two bedroom

\_\_\_\_\_**\**\_\_\_\_

|                          | М         | Total $M^2/FT^2$ |
|--------------------------|-----------|------------------|
| Total area               |           | 75.0 / 807       |
| Kitchen / Lounge / Diner | 7.9 x 4.0 | 30.8 / 332       |
| Master Bedroom           | 4.2 x 2.8 | 11.7 / 126       |
| Bedroom 2                | 4.3 x 2.9 | 11.9 / 128       |
| Terrace / Balcony        | -         | 3.6 / 39         |

### FLAT 7.06 two bedroom

•

|                          | М         | Total M <sup>2</sup> / FT <sup>2</sup><br>72.8 / 784 |
|--------------------------|-----------|------------------------------------------------------|
| Total area               |           |                                                      |
| Kitchen / Lounge / Diner | 8.5 x 4.0 | 31.9 / 343                                           |
| Master Bedroom           | 4.2 x 2.8 | 11.6 / 125                                           |
| Bedroom 2                | 4.2 x 3.0 | 13.0 / 140                                           |
| Terrace / Balcony        | -         | 3.6 / 39                                             |