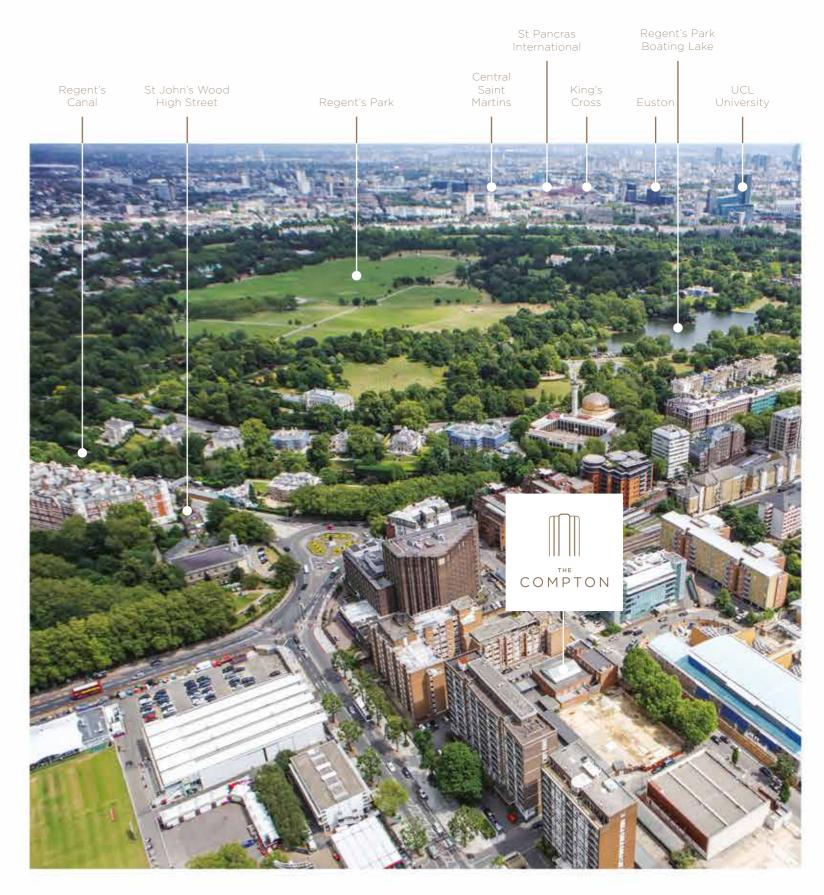

#### IN THE HEART OF THE CITY

LORD'S CRICKET GROUND VIEW

REGENT'S PARK VIEW

TWENTY SEVEN

JOURNEY THROUGH THE WORLD'S MOST VISITED CITY

•

TWENTY EIGHT

BAKER ST - 3 MINS London Business School University of Westminster Marylebone High Street

> BOND ST - 5 MINS Selfridges New Bond Street Mayfair

**GREEN PARK** - 6 MINS Green Park Buckingham Palace

WESTMINSTER - 8 MINS Westminster Abbey The Houses of Parliament Big Ben

WATERLOO - 10 MINS Southbank The London Eye National Theatre Southbank University

LONDON BRIDGE - 13 MINS The Shard Tate Modern

#### TRAVEL TIMES ARE FROM ST JOHN'S WOOD

NOTTING HILL GATE - 15 MINS Kensington Gardens Portobello Road

> MARBLE ARCH - 11 MINS Hyde Park Park Lane

OXFORD CIRCUS - 8 MINS London College of Fashion Oxford Street Regent's Street

**TOTTENHAM COURT RD** - 12 MINS Soho Oxford Street

> HOLBORN - 14 MINS UAL University LSE University

**ST. PAUL'S** - 17 MINS St Paul's Cathedral The Millennium Bridge The Museum of London

> BANK - 19 MINS The City The Gherkin The Walkie Talkie The Cheese Grater

SOUTH KENSINGTON - 18 MINS

Royal College of Music Imperial College London Science Museum V&A Museum Natural History Museum

KNIGHTSBRIDGE - 16 MINS Harrods

PICCADILLY CIRCUS - 10 MINS Theatres

LEICESTER SQUARE - 14 MINS Trafalgar Square National Portrait Gallery

COVENT GARDEN - 15 MINS Royal Opera House Somerset House Victoria Embankment

KING'S CROSS - 13 MINS St Pancras International Central St Martins

**EMBANKMENT** - 13 MINS King's College London

WARREN STREET - 16 MINS UCL