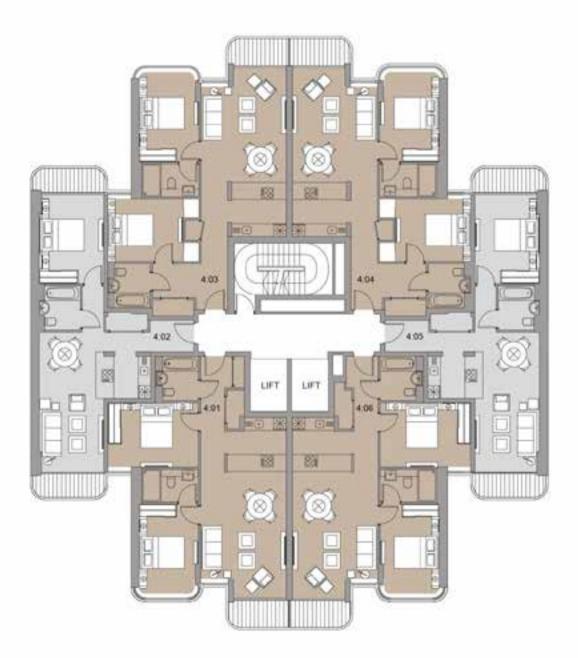

# FIFTH FLOOR

### FLAT 5.01 two bedroom

| <br>· · · · · · · · · · · · · · · · · · · |
|-------------------------------------------|

|                          | М         | Total $M^2/FT^2$ |
|--------------------------|-----------|------------------|
| Total area               |           | 73.5 / 791       |
| Kitchen / Lounge / Diner | 8.5 x 4.0 | 31.9 / 343       |
| Master Bedroom           | 4.2 x 2.8 | 11.6 / 125       |
| Bedroom 2                | 4.2 x 3.0 | 13.0 / 140       |
| Terrace / Balcony        | -         | 3.6 / 39         |

### FLAT 5.03 two bedroom

**\_\_\_\_** 

|                          | М         | Total $M^2/FT^2$ |
|--------------------------|-----------|------------------|
| Total area               |           | 75.0 / 807       |
| Kitchen / Lounge / Diner | 7.9 x 4.0 | 30.8 / 332       |
| Master Bedroom           | 4.2 x 2.8 | 11.7 / 126       |
| Bedroom 2                | 4.3 x 2.9 | 11.9 / 128       |
| Terrace / Balcony        | -         | 3.6 / 39         |

### FLAT 5.05 one bedroom

•

|                          | М         | Total $M^2/FT^2$ |
|--------------------------|-----------|------------------|
| Total area               |           | 51.3 / 552       |
| Kitchen / Lounge / Diner | 6.5 x 5.2 | 27.0 / 291       |
| Bedroom                  | 4.2 x 3.0 | 12.8 / 138       |
| Terrace / Balcony 1      | -         | 3.8 / 41         |
| Terrace / Balcony 2      | -         | 3.8 / 41         |

#### FLAT 5.02 one bedroom

**\_\_\_\_** 

|                          | М         | Total $M^2/FT^2$ |
|--------------------------|-----------|------------------|
| Total area               |           | 51.3 / 552       |
| Kitchen / Lounge / Diner | 6.5 x 5.2 | 27.0 / 291       |
| Bedroom                  | 4.2 x 3.0 |                  |
| Terrace / Balcony 1      | -         | 3.8 / 41         |
| Terrace / Balcony 2      | -         | 3.8 / 41         |

## FLAT 5.04 two bedroom

\_\_\_\_\_**\**\_\_\_\_

| Total area        | М         | Total M <sup>2</sup> / FT <sup>2</sup><br><b>75.0 / 807</b> |
|-------------------|-----------|-------------------------------------------------------------|
|                   |           |                                                             |
| Master Bedroom    | 4.2 x 2.8 | 11.7 / 126                                                  |
| Bedroom 2         | 4.3 x 2.9 | 11.9 / 128                                                  |
| Terrace / Balcony | -         | 3.6 / 39                                                    |

#### FLAT 5.06 two bedroom

\_\_\_\_\_**\**\_\_\_\_

| Total area        | М         | Total M <sup>2</sup> /FT <sup>2</sup><br>72.8/784 |
|-------------------|-----------|---------------------------------------------------|
|                   |           |                                                   |
| Master Bedroom    | 4.2 x 2.8 | 11.6 / 125                                        |
| Bedroom 2         | 4.2 x 3.0 | 13.0 / 140                                        |
| Terrace / Balcony | -         | 3.6 / 39                                          |