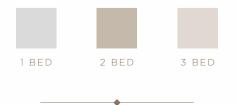

# FOURTH FLOOR

### FLAT 4.01 two bedroom

| · · · · · · · · · · · · · · · · · · · |
|---------------------------------------|

|                          | М         | Total $M^2/FT^2$ |
|--------------------------|-----------|------------------|
| Total area               |           | 73.5 / 791       |
| Kitchen / Lounge / Diner | 8.5 x 4.0 | 31.9 / 343       |
| Master Bedroom           | 4.2 x 2.8 | 11.6 / 125       |
| Bedroom 2                | 4.2 x 3.0 | 13.0 / 140       |
| Terrace / Balcony        | -         | 3.6 / 39         |

### FLAT 4.03 two bedroom

\_\_\_\_\_

| Total area        | М         | Total M <sup>2</sup> /FT <sup>2</sup><br>75.0/807 |
|-------------------|-----------|---------------------------------------------------|
|                   |           |                                                   |
| Master Bedroom    | 4.2 x 2.8 | 11.7 / 126                                        |
| Bedroom 2         | 4.3 x 2.9 | 11.9 / 128                                        |
| Terrace / Balcony | -         | 3.6 / 39                                          |

### FLAT 4.05 one bedroom

•

|                          | М         | Total $M^2/FT^2$ |
|--------------------------|-----------|------------------|
| Total area               |           | 51.3 / 552       |
| Kitchen / Lounge / Diner |           | 27.0 / 291       |
| Bedroom                  | 4.2 x 3.0 | 12.8 / 138       |
| Terrace / Balcony 1      | -         | 3.8 / 41         |
| Terrace / Balcony 2      | -         | 3.8 / 41         |

#### FLAT 4.02 one bedroom

•

|                          | М         | Total $M^2/FT^2$ |
|--------------------------|-----------|------------------|
| Total area               |           | 51.3 / 552       |
| Kitchen / Lounge / Diner |           | 27.0 / 291       |
| Bedroom                  | 4.2 x 3.0 |                  |
| Terrace / Balcony 1      | -         | 3.8 / 41         |
| Terrace / Balcony 2      | -         | 3.8 / 41         |

## FLAT 4.04 two bedroom

\_\_\_\_\_**\**\_\_\_\_

| Total area        | М         | Total M <sup>2</sup> / FT <sup>2</sup><br><b>75.0 / 807</b> |
|-------------------|-----------|-------------------------------------------------------------|
|                   |           |                                                             |
| Master Bedroom    | 4.2 x 2.8 | 11.7 / 126                                                  |
| Bedroom 2         | 4.3 x 2.9 | 11.9 / 128                                                  |
| Terrace / Balcony | -         | 3.6 / 39                                                    |

#### FLAT 4.06 two bedroom

•

| Total area        | М         | Total M <sup>2</sup> / FT <sup>2</sup><br>72.8 / 784 |
|-------------------|-----------|------------------------------------------------------|
|                   |           |                                                      |
| Master Bedroom    | 4.2 x 2.8 | 11.6 / 125                                           |
| Bedroom 2         | 4.2 x 3.0 | 13.0 / 140                                           |
| Terrace / Balcony | -         | 3.6 / 39                                             |