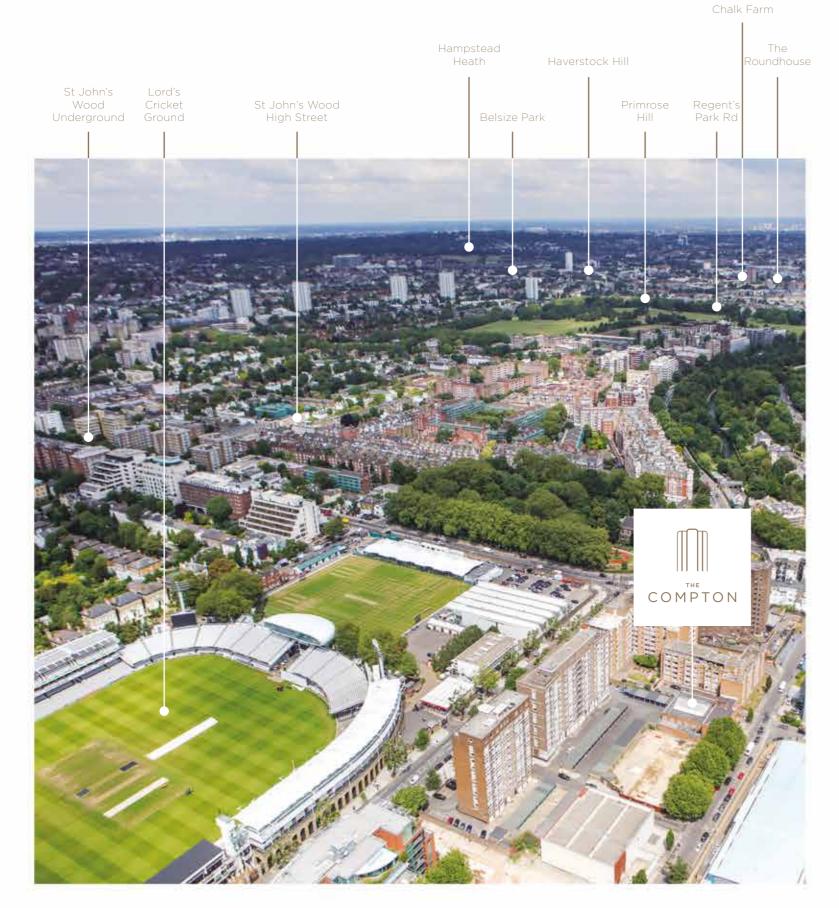

#### IN THE HEART OF THE CITY

LORD'S CRICKET GROUND VIEW

REGENT'S PARK VIEW

TWENTY SEVEN

JOURNEY THROUGH THE WORLD'S MOST VISITED CITY

•

TWENTY EIGHT

BAKER ST - 3 MINS London Business School University of Westminster Marylebone High Street