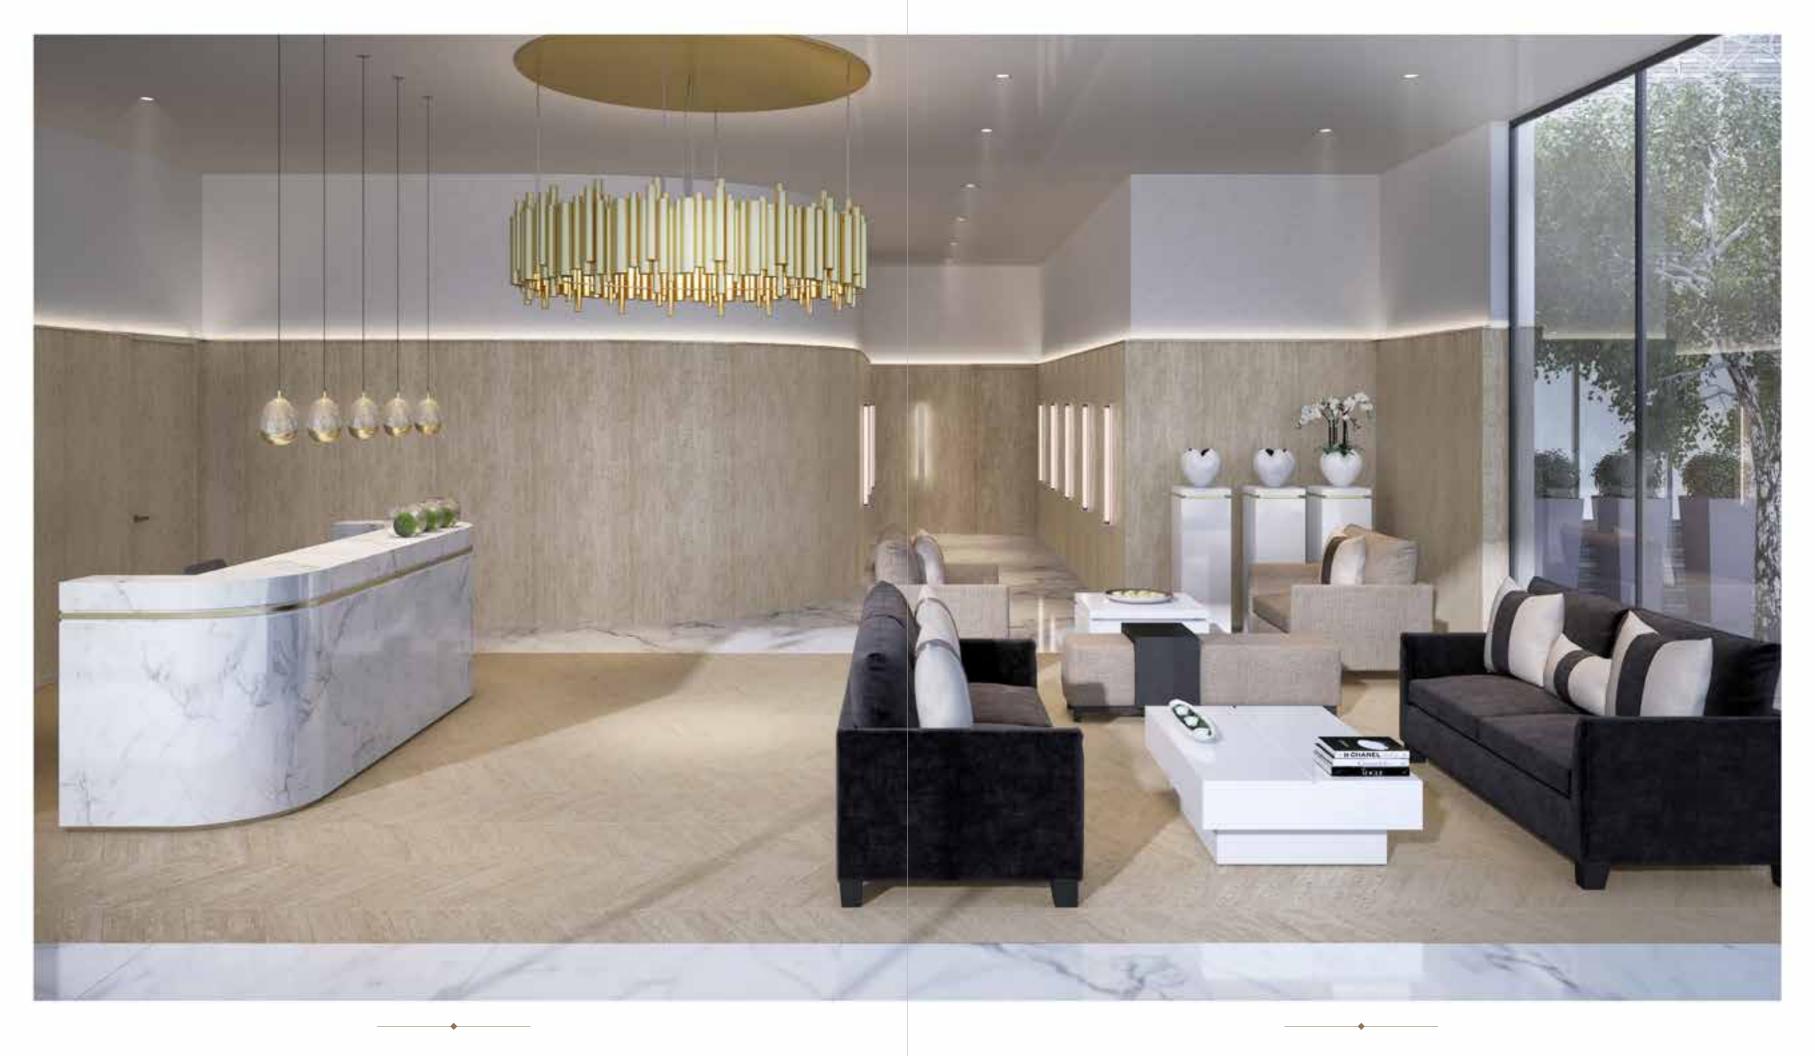

#### COMMUNAL AREAS

Striking and inviting, the entrance lobby is a spectacular area to welcome or wait.

- Entrance lobby with oak veneer chevron wood flooring, natural stone/porcelain tiling and feature lighting
- Carpeting to all residential communal hallways
- Walls and ceilings to all residential communal hallways in matt painted finish
- · Lift access to all levels
- Secure underground parking available on selected units
- Bicycle storage for all residents

# STEP INSIDE

THIRTY FIVE