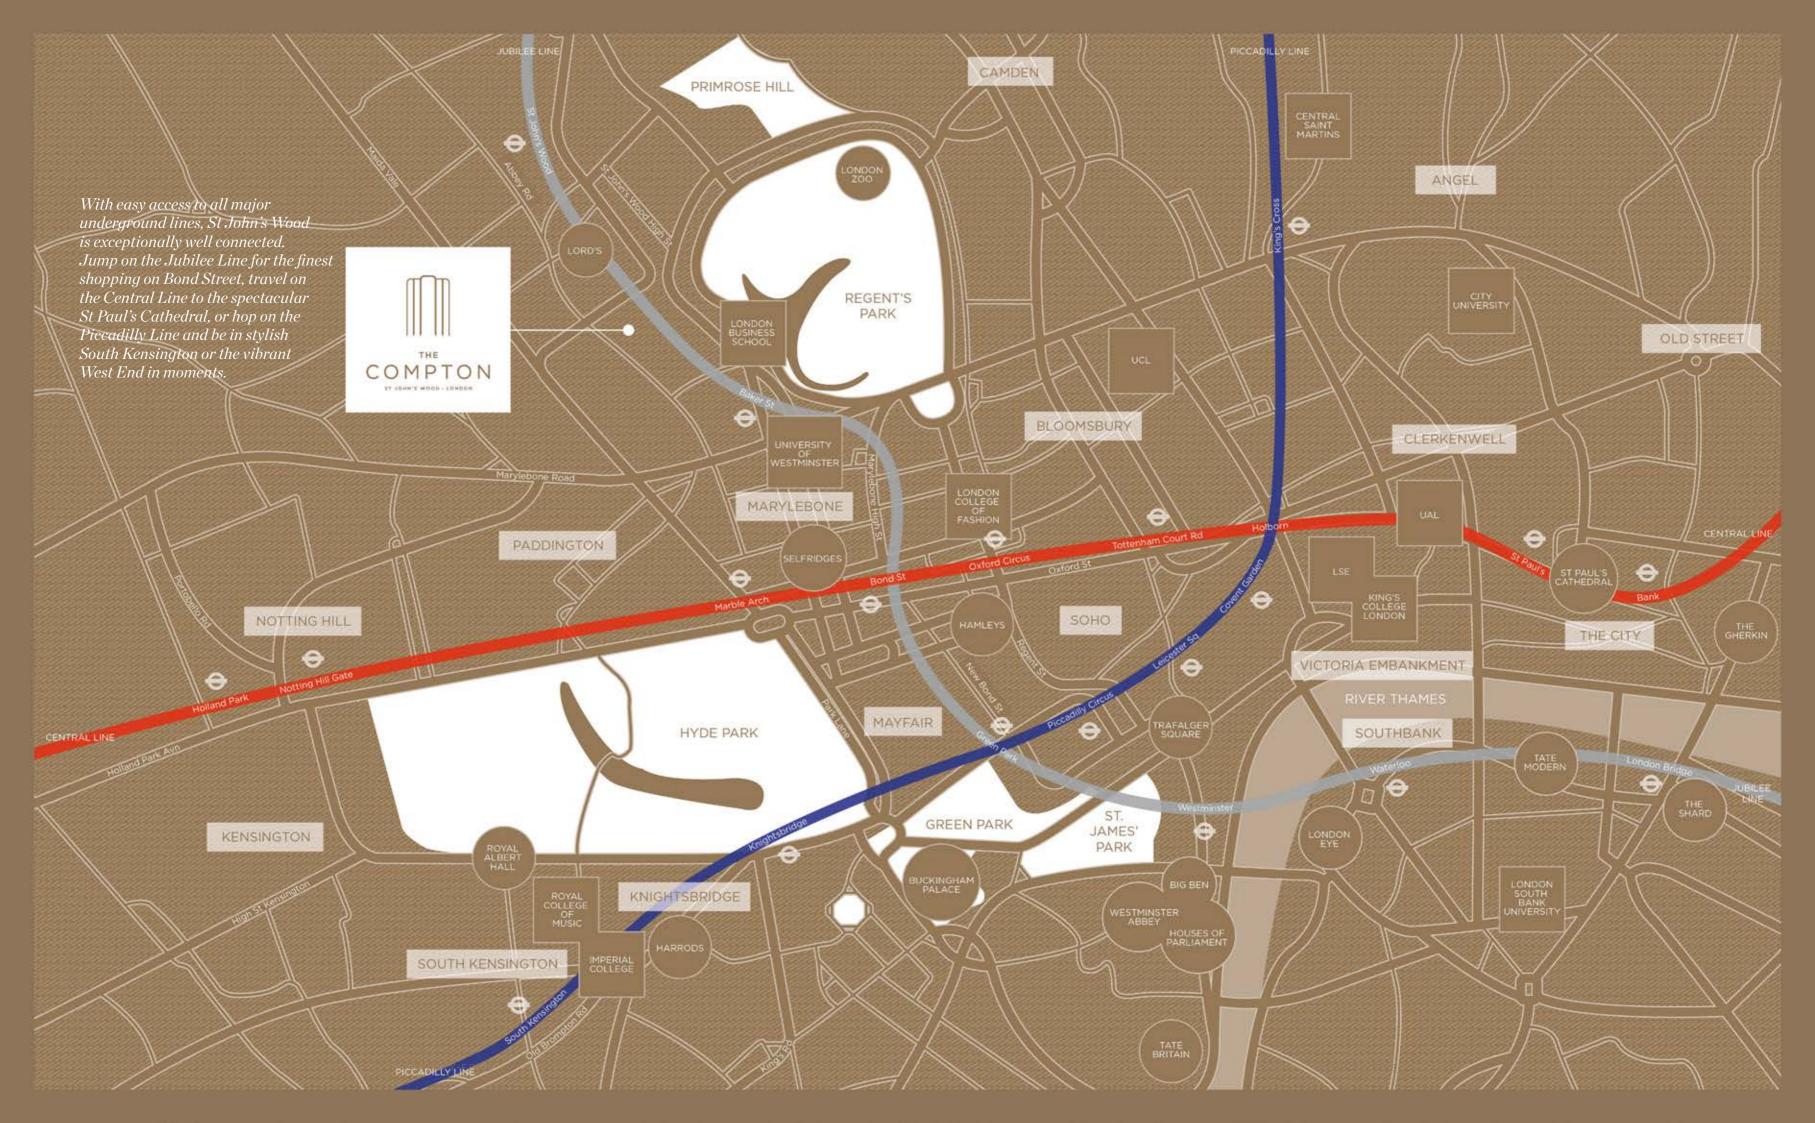

### CULTURAL, HISTORICAL AND TRANQUIL

A magnificent and serene village set in the heart of London, St John's Wood is one of the capital's most desirable residential locations. With an attractive high street filled with chic boutiques, charming cafés and bustling bars, there is never a reason to leave. Situated minutes from the stunning Regent's Park and two short stops from Bond Street, St John's Wood is impeccably located.

# A ROYAL PARK ON YOUR DOORSTEP

Located a five minute walk away, Regent's Park is arguably London's most splendid parkland. With magnificent rose gardens, brilliant sports facilities, an open air theatre, and the renowned London Zoo, residents can escape the city and bask in the glorious fresh air with friends and family.

### A BRIGHT FUTURE

A global centre for education, internationally renowned and famous universities are easily reachable from The Compton. Often regarded as the city for academic excellence, education is further enriched by critically applauded resources such as the British Museum and British Library.