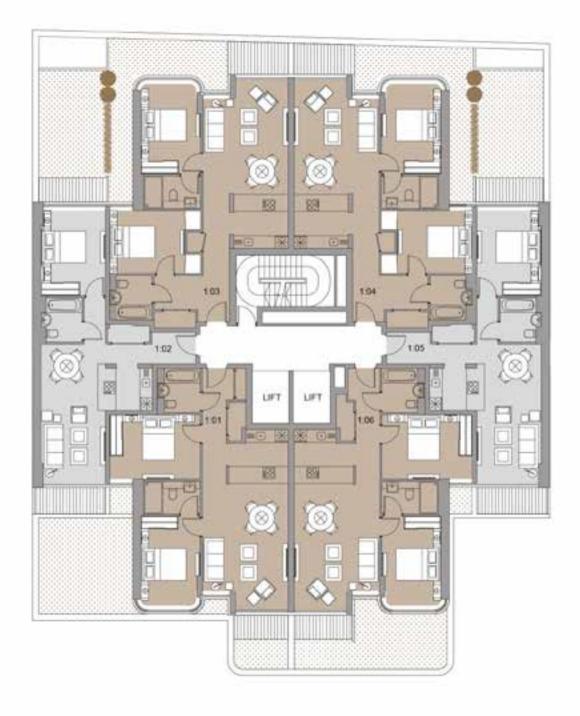

# GROUND FLOOR

#### FLAT G.01 one bedroom

•

# M Total M² / FT² Total area 66.3 / 714 Kitchen / Lounge / Diner 8.4 x 3.9 32.6 / 351 Bedroom 5.3 x 3.2 16.0 / 172 Terrace / Balcony 9.3 / 100

 $Total\ a partment\ areas\ shown\ exclude\ terraces/balconies$ 

# FIRST FLOOR

### FLAT 1.01 *two bedroom*

|  | _ |  |
|--|---|--|

|                          | М         | Total $M^2/FT^2$ |  |
|--------------------------|-----------|------------------|--|
| Total area               | -         | 73.5 / 791       |  |
| Kitchen / Lounge / Diner | 8.5 x 4.0 | 31.9 / 343       |  |
| Master Bedroom           | 4.2 x 2.8 | 11.6 / 125       |  |
| Bedroom 2                | 4.2 x 3.0 | 13.0 / 140       |  |
| Terrace / Balcony        | -         | 6.8 / 73         |  |

#### FLAT 1.03 two bedroom

**\_\_\_\_** 

|                          | М         | Total $M^2/FT^2$ |
|--------------------------|-----------|------------------|
| Total area               |           | 75.0 / 807       |
| Kitchen / Lounge / Diner | 7.9 x 4.0 | 30.8 / 332       |
| Master Bedroom           | 4.2 x 2.8 | 11.7 / 126       |
| Bedroom 2                | 4.3 x 2.9 | 11.9 / 128       |
| Terrace / Balcony        | -         | 22.1 / 238       |

# FLAT 1.05 one bedroom

•

|                          | М         | Total $M^2/FT^2$ |  |
|--------------------------|-----------|------------------|--|
| Total area               |           | 51.3 / 552       |  |
| Kitchen / Lounge / Diner | 6.5 x 5.2 | 27.0 / 291       |  |
| Bedroom                  | 4.2 x 3.0 | 12.8 / 138       |  |
| Terrace / Balcony 1      | -         | 4.5  /  48       |  |
| Terrace / Balcony 2      | =         | 20.4 / 220       |  |

#### FLAT 1.02 one bedroom

**\_\_\_\_** 

|                          | М         | Total $M^2/FT^2$ |
|--------------------------|-----------|------------------|
| Total area               |           | 51.3 / 552       |
| Kitchen / Lounge / Diner |           |                  |
| Bedroom                  | 4.2 x 3.0 | 12.8 / 138       |
| Terrace / Balcony 1      | -         | 25.5 / 274       |
| Terrace / Balcony 2      | -         | 20.4 / 220       |

### FLAT 1.04 two bedroom

\_\_\_\_\_**\**\_\_\_\_

|                          | М         | Total $M^2/FT^2$ |  |
|--------------------------|-----------|------------------|--|
| Total area               |           | 75.0 / 807       |  |
| Kitchen / Lounge / Diner | 7.9 x 4.0 | 30.8 / 332       |  |
| Master Bedroom           | 4.2 x 2.8 | 11.7 / 126       |  |
| Bedroom 2                | 4.3 x 2.9 | 11.9 / 128       |  |
| Terrace / Balcony        | -         | 20.1 / 216       |  |

#### FLAT 1.06 two bedroom

•

|                          | М         | Total $M^2/FT^2$ |  |
|--------------------------|-----------|------------------|--|
| Total area               |           | 72.8 / 784       |  |
| Kitchen / Lounge / Diner | 8.5 x 4.0 | 31.9 / 343       |  |
| Master Bedroom           | 4.2 x 2.8 | 11.6 / 125       |  |
| Bedroom 2                | 4.2 x 3.0 | 13.0 / 140       |  |
| Terrace / Balcony        | _         | 20.1 / 216       |  |