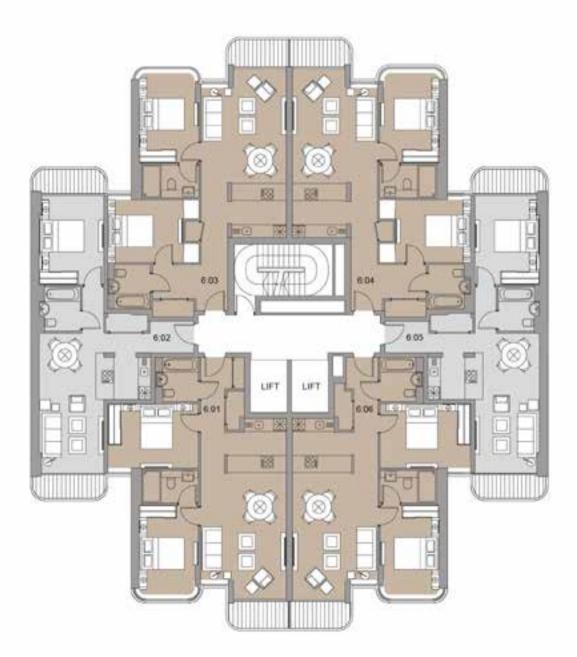

# SIXTH FLOOR

### FLAT 6.01 two bedroom

| · · · · · · · · · · · · · · · · · · · |
|---------------------------------------|

|                          | М         | Total $M^2/FT^2$ |
|--------------------------|-----------|------------------|
| Total area               | -         | 73.5 / 791       |
| Kitchen / Lounge / Diner | 8.5 x 4.0 | 31.9 / 343       |
| Master Bedroom           | 4.2 x 2.8 | 11.6 / 125       |
| Bedroom 2                | 4.2 x 3.0 | 13.0 / 140       |
| Terrace / Balcony        | -         | 3.6 / 39         |

#### FLAT 6.03 two bedroom

**\_\_\_\_** 

|                          | М         | Total $M^2/FT^2$ |
|--------------------------|-----------|------------------|
| Total area               |           | 75.0 / 807       |
| Kitchen / Lounge / Diner | 7.9 x 4.0 | 30.8 / 332       |
| Master Bedroom           | 4.2 x 2.8 | 11.7 / 126       |
| Bedroom 2                | 4.3 x 2.9 | 11.9 / 128       |
| Terrace / Balcony        | -         | 3.6 / 39         |

### FLAT 6.05 one bedroom

•

|                          | М         | Total $M^2/FT^2$ |
|--------------------------|-----------|------------------|
| Total area               |           | 51.3 / 552       |
| Kitchen / Lounge / Diner | 6.5 x 5.2 | 27.0 / 291       |
| Bedroom                  | 4.2 x 3.0 | 12.8 / 138       |
| Terrace / Balcony 1      | -         | 3.8 / 41         |
| Terrace / Balcony 2      | -         | 3.8 / 41         |

#### FLAT 6.02 one bedroom

**\_\_\_\_** 

|                          | М         | Total $M^2/FT^2$ |
|--------------------------|-----------|------------------|
| Total area               |           | 51.3 / 552       |
| Kitchen / Lounge / Diner |           |                  |
| Bedroom                  | 4.2 x 3.0 | 12.8 / 138       |
| Terrace / Balcony 1      | -         | 3.8 / 41         |
| Terrace / Balcony 2      | -         | 3.8 / 41         |

### FLAT 6.04 two bedroom

\_\_\_\_\_**\**\_\_\_\_

|                          | М         | Total $M^2/FT^2$ |
|--------------------------|-----------|------------------|
| Total area               |           | 75.0 / 807       |
| Kitchen / Lounge / Diner | 7.9 x 4.0 | 30.8 / 332       |
| Master Bedroom           | 4.2 x 2.8 | 11.7 / 126       |
| Bedroom 2                | 4.3 x 2.9 | 11.9 / 128       |
| Terrace / Balcony        | -         | 3.6 / 39         |

#### FLAT 6.06 two bedroom

•

|                          | М         | Total $M^2/FT^2$ |  |
|--------------------------|-----------|------------------|--|
| Total area               |           | 72.8 / 784       |  |
| Kitchen / Lounge / Diner | 8.5 x 4.0 | 31.9 / 343       |  |
| Master Bedroom           | 4.2 x 2.8 | 11.6 / 125       |  |
| Bedroom 2                | 4.2 x 3.0 | 13.0 / 140       |  |
| Terrace / Balcony        | -         | 3.6 / 39         |  |