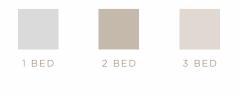

# NINTH FLOOR

### FLAT 9.01 three bedroom

|                          | М         | Total $M^2/FT^2$ |
|--------------------------|-----------|------------------|
| Total area               |           | 147.1 / 1583     |
| Kitchen / Lounge / Diner | 8.5 x 6.9 | 56.8 / 611       |
| Master Bedroom           | 4.7 x 3.6 | 25.3 / 272       |
| Bedroom 2                | 5.6 x 3.1 | 17.7 / 191       |
| Bedroom 3                | 4.2 x 2.7 | 11.9 / 128       |
| Terrace / Balcony 1      | -         | 3.6 / 39         |
| Terrace / Balcony 2      | -         | 3.8 / 41         |
| Terrace / Balcony 3      | -         | 3.8 / 41         |
| Roof terrace             | -         | 61.1 / 658       |

#### FLAT 9.02 three bedroom

•

|                          | М         | Total $M^2/FT^2$ |
|--------------------------|-----------|------------------|
| Total area               |           | 108.8 / 1171     |
| Kitchen / Lounge / Diner | 7.9 x 5.6 | 44.6 / 480       |
| Master Bedroom           | 5.0 x 4.1 | 18.2 / 196       |
| Bedroom 2                | 4.1 x 2.7 |                  |
| Bedroom 3                | 4.1 x 2.9 | 11.2 / 121       |
| Terrace / Balcony        | -         | 7.3 / 79         |
| Roof terrace             | -         | 82.7 / 890       |

### FLAT 9.03 three bedroom

•

| Total area               | М         | Total M <sup>2</sup> / FT <sup>2</sup><br>1 <b>49.1 / 1605</b> |
|--------------------------|-----------|----------------------------------------------------------------|
| Kitchen / Lounge / Diner | 8.5 x 6.9 | 56.8 / 611                                                     |
| Master Bedroom           | 4.7 x 3.6 | 25.3 / 272                                                     |
| Bedroom 2                | 5.6 x 3.1 | 17.7 / 191                                                     |
| Bedroom 3                | 4.2 x 2.9 | 12.8 / 138                                                     |
| Terrace / Balcony 1      | -         | 3.6 / 39                                                       |
| Terrace / Balcony 2      | -         | 3.8 / 41                                                       |
| Terrace / Balcony 3      | -         | 3.8 / 41                                                       |
| Roof terrace             | -         | 61.1 / 658                                                     |

Total apartment areas shown exclude terraces/balconies.