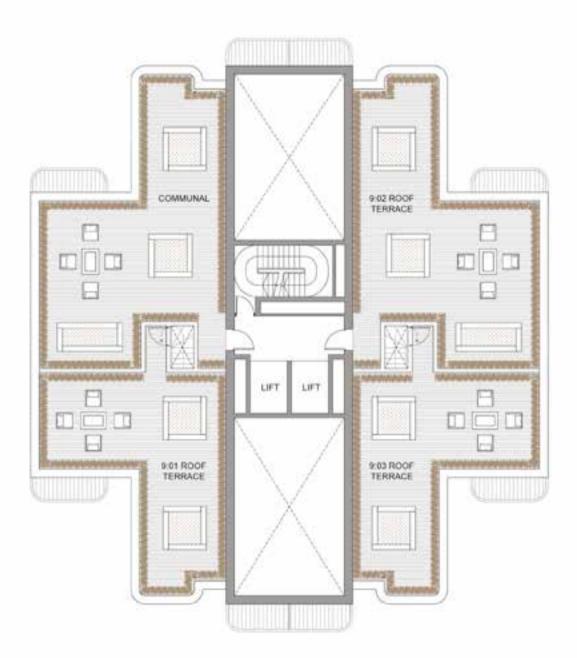

# NINTH FLOOR

# ROOF TERRACES

•

 $\times$ 

### FLAT 9.01 three bedroom

|                          | М         | Total $M^2/FT^2$ |
|--------------------------|-----------|------------------|
| Total area               |           | 147.1 / 1583     |
| Kitchen / Lounge / Diner | 8.5 x 6.9 | 56.8 / 611       |
| Master Bedroom           | 4.7 x 3.6 | 25.3 / 272       |
| Bedroom 2                | 5.6 x 3.1 | 17.7 / 191       |
| Bedroom 3                | 4.2 x 2.7 | 11.9 / 128       |
| Terrace / Balcony 1      | -         | 3.6 / 39         |
| Terrace / Balcony 2      | -         | 3.8 / 41         |
| Terrace / Balcony 3      | -         | 3.8 / 41         |
| Roof terrace             | -         | 61.1 / 658       |

#### FLAT 9.02 three bedroom

•

|                          | М         | Total $M^2/FT^2$ |
|--------------------------|-----------|------------------|
| Total area               |           | 108.8 / 1171     |
| Kitchen / Lounge / Diner | 7.9 x 5.6 | 44.6 / 480       |
| Master Bedroom           | 5.0 x 4.1 | 18.2 / 196       |
| Bedroom 2                | 4.1 x 2.7 |                  |
| Bedroom 3                | 4.1 x 2.9 | 11.2 / 121       |
| Terrace / Balcony        | -         | 7.3 / 79         |
| Roof terrace             | -         | 82.7 / 890       |

### FLAT 9.03 three bedroom

•

| Total area               | М         | Total M <sup>2</sup> / FT <sup>2</sup><br>1 <b>49.1 / 1605</b> |
|--------------------------|-----------|----------------------------------------------------------------|
| Kitchen / Lounge / Diner | 8.5 x 6.9 | 56.8 / 611                                                     |
| Master Bedroom           | 4.7 x 3.6 | 25.3 / 272                                                     |
| Bedroom 2                | 5.6 x 3.1 | 17.7 / 191                                                     |
| Bedroom 3                | 4.2 x 2.9 | 12.8 / 138                                                     |
| Terrace / Balcony 1      | -         | 3.6 / 39                                                       |
| Terrace / Balcony 2      | -         | 3.8 / 41                                                       |
| Terrace / Balcony 3      | -         | 3.8 / 41                                                       |
| Roof terrace             | -         | 61.1 / 658                                                     |