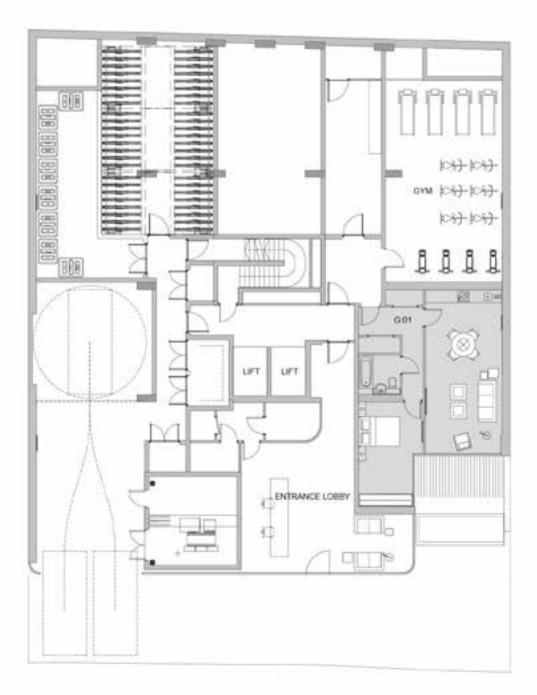

THE COMPTON FLOORPLANS

# GROUND FLOOR

#### FLAT G.01 one bedroom

•

# M Total M² / FT² Total area 66.3 / 714 Kitchen / Lounge / Diner 8.4 x 3.9 32.6 / 351 Bedroom 5.3 x 3.2 16.0 / 172 Terrace / Balcony 9.3 / 100

 $Total\ a partment\ areas\ shown\ exclude\ terraces/balconies$ 